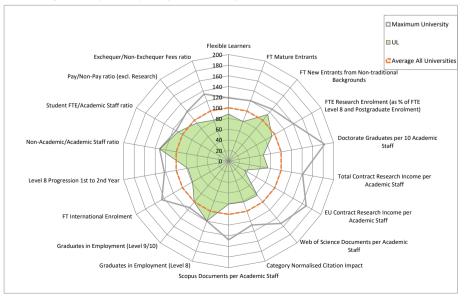

When comparing institutions, the metrics should be interpreted and understood in light of the mission and vision of an institution and in the context of the broader institutional profile because factors such as the disciplinary mix, the levels and modes of study and the characteristics of the student body are all important in understanding the performance of an institution.