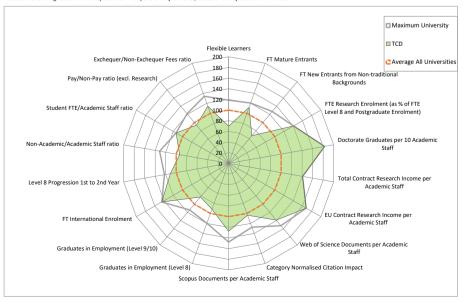

When comparing institutions, the metrics should be interpreted and understood in light of the mission and vision of an institution and in the context of the broader institutional profile because factors such as the disciplinary mix, the levels and modes of study and the characteristics of the student body are all important in understanding the performance of an institution.