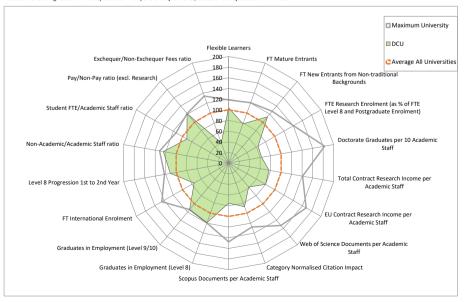

When comparing institutions, the metrics should be interpreted and understood in light of the mission and vision of an institution and in the context of the broader institutional profile because factors such as the disciplinary mix, the levels and modes of study and the characteristics of the student body are all important in understanding the performance of an institution.