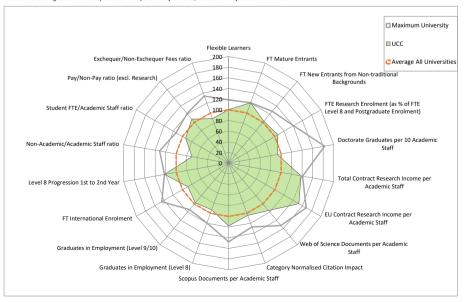

When comparing institutions, the metrics should be interpreted and understood in light of the mission and vision of an institution and in the context of the broader institutional profile because factors such as the disciplinary mix, the levels and modes of study and the characteristics of the student body are all important in understanding the performance of an institution.