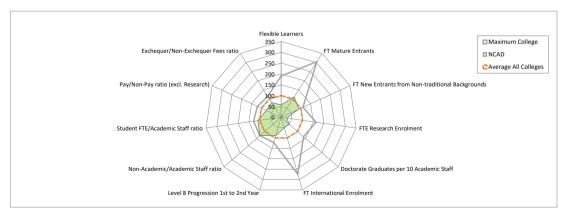

|        |      |
| Full-time Permanent Academic Staff with Masters or higher qual.   |     | 60%  |                                                  |        |      |
| Full-time Permanent Academic Staff with Doctorate qualification   |     | 17%  |                                                  |        |      |
| All Permanent Academic Staff with Masters or higher qualification |     | 59%  |                                                  |        |      |
| All Permanent Academic Staff with Doctorate qualification         |     | 19%  |                                                  |        |      |

<sup>&</sup>lt;sup>1</sup> Total expenditure per FTE student excluding research and depreciation with pension adjustments, based on unadjusted SRS numbers.



# Royal College of Surgeons Ireland - Profile 2016/17

|