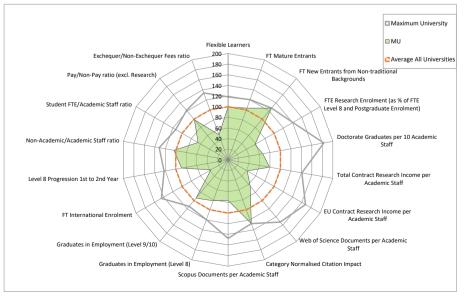

When comparing institutions, the metrics should be interpreted and understood in light of the mission and vision of an institution and in the context of the broader institutional profile because factors such as the disciplinary mix, the levels and modes of study and the characteristics of the student body are all important in understanding the performance of an institution.