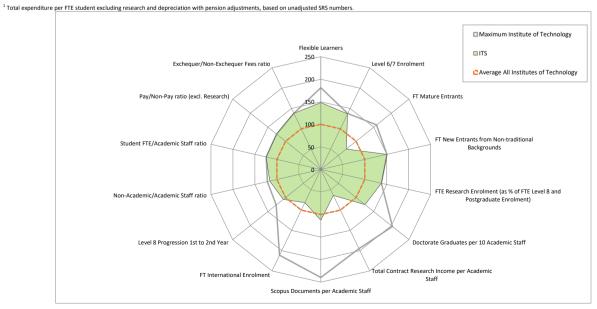

iture Ratio (excl. Research)   | 2.7    |      |
| Staff Qualifications (Proportion of)                              |     | %    |                                                  |        |      |
| Full-time Permanent Academic Staff with Masters or higher qual.   |     | 84%  |                                                  |        |      |
| Full-time Permanent Academic Staff with Doctorate qualification   |     | 29%  |                                                  |        |      |
| All Permanent Academic Staff with Masters or higher qualification |     | N/A  |                                                  |        |      |
| All Permanent Academic Staff with Doctorate qualification         |     | N/A  |                                                  |        |      |



# Institute of Technology, Tallaght - Profile 2016/17

|