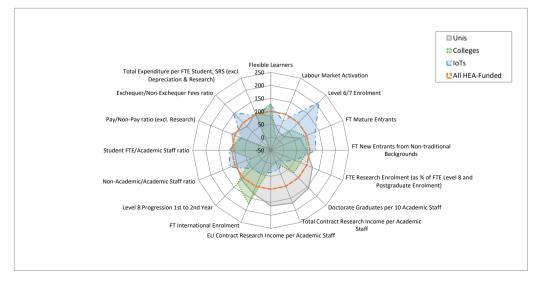

When comparing institutions, the metrics should be interpreted and understood in light of the mission and vision of an institution and in the context of the broader institutional profile because factors such as the disciplinary mix, the levels and modes of study and the characteristics of the student body are all important in understanding the performance of an institution.