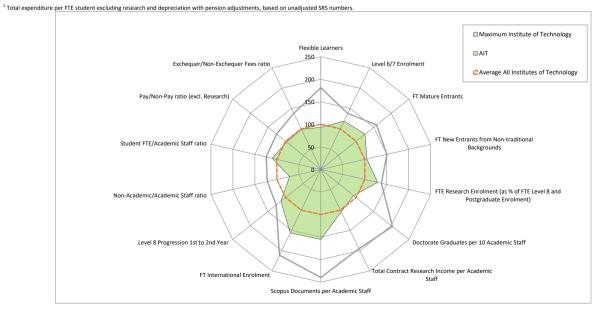

iture Ratio (excl. Research)   | 3.7    |      |
| Staff Qualifications (Proportion of)                              |     | %    |                                                  |        |      |
| Full-time Permanent Academic Staff with Masters or higher qual.   |     | 75%  |                                                  |        |      |
| Full-time Permanent Academic Staff with Doctorate qualification   |     | 33%  |                                                  |        |      |
| All Permanent Academic Staff with Masters or higher qualification |     | 74%  |                                                  |        |      |
| All Permanent Academic Staff with Doctorate qualification         |     | 31%  |                                                  |        |      |



# Cork Institute of Technology - Profile 2016/17

|