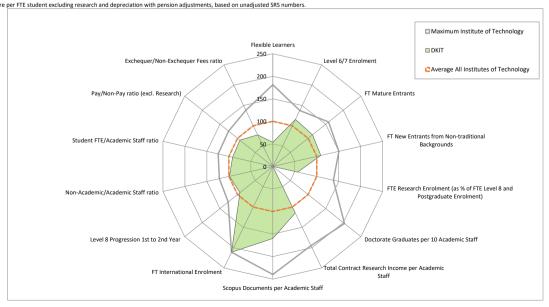

When comparing institutions, the metrics should be interpreted and understood in light of the mission and vision of an institution and in the context of the broader institutional profile because factors such as the disciplinary mix, the levels and modes of study and the characteristics of the student body are all important in understanding the performance of an institution.