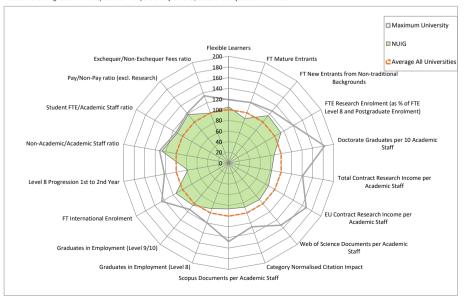

When comparing institutions, the metrics should be interpreted and understood in light of the mission and vision of an institution and in the context of the broader institutional profile because factors such as the disciplinary mix, the levels and modes of study and the characteristics of the student body are all important in understanding the performance of an institution.