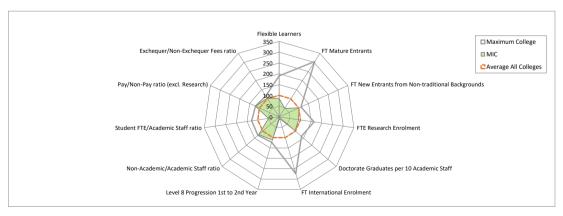

When comparing institutions, the metrics should be interpreted and understood in light of the mission and vision of an institution and in the context of the broader institutional profile because factors such as the disciplinary mix, the levels and modes of study and the characteristics of the student body are all important in understanding the performance of an institution.