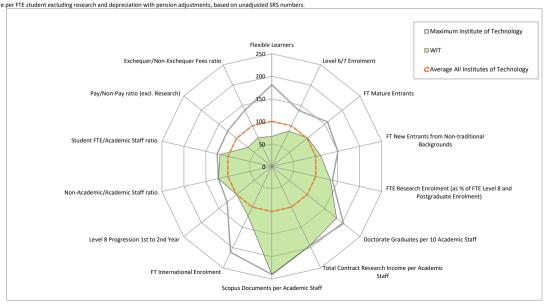

When comparing institutions, the metrics should be interpreted and understood in light of the mission and vision of an institution and in the context of the broader institutional profile because factors such as the disciplinary mix, the levels and modes of study and the characteristics of the student body are all important in understanding the performance of an institution.