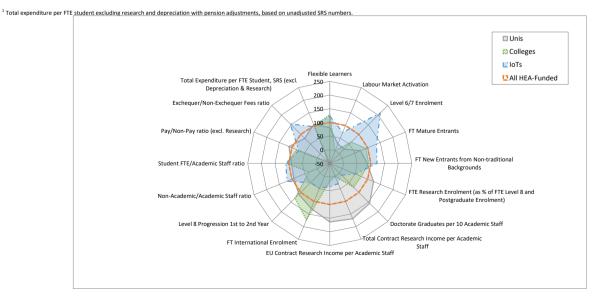

When comparing institutions, the metrics should be interpreted and understood in light of the mission and vision of an institution and in the context of the broader institutional profile because factors such as the disciplinary mix, the levels and modes of study and the characteristics of the student body are all important in understanding the performance of an institution.