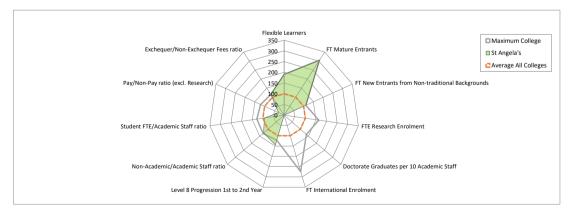

|        |      |
| Full-time Permanent Academic Staff with Masters or higher qual.   |     | 100% |                                                  |        |      |
| Full-time Permanent Academic Staff with Doctorate qualification   |     | 42%  |                                                  |        |      |
| All Permanent Academic Staff with Masters or higher qualification |     | 100% |                                                  |        |      |
| All Permanent Academic Staff with Doctorate qualification         |     | 40%  |                                                  |        |      |

<sup>&</sup>lt;sup>1</sup> Total expenditure per FTE student excluding research and depreciation with pension adjustments, based on unadjusted SRS numbers.



**Institutes of Technology** 

# Athlone Institute of Technology - Profile 2016/17

|