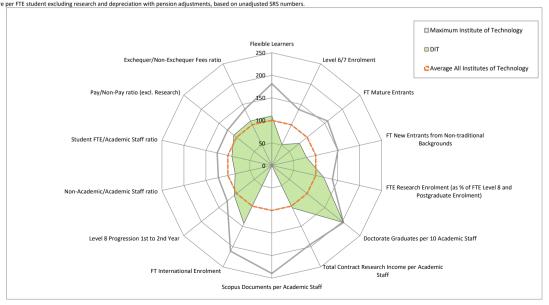

When comparing institutions, the metrics should be interpreted and understood in light of the mission and vision of an institution and in the context of the broader institutional profile because factors such as the disciplinary mix, the levels and modes of study and the characteristics of the student body are all important in understanding the performance of an institution.