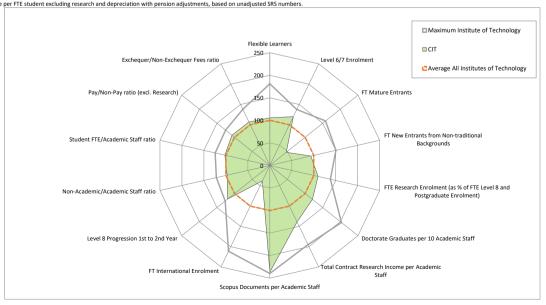

When comparing institutions, the metrics should be interpreted and understood in light of the mission and vision of an institution and in the context of the broader institutional profile because factors such as the disciplinary mix, the levels and modes of study and the characteristics of the student body are all important in understanding the performance of an institution.