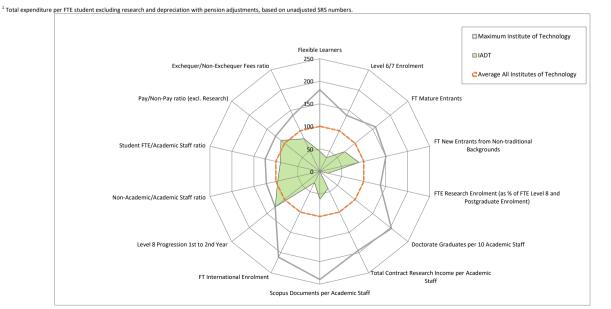

When comparing institutions, the metrics should be interpreted and understood in light of the mission and vision of an institution and in the context of the broader institutional profile because factors such as the disciplinary mix, the levels and modes of study and the characteristics of the student body are all important in understanding the performance of an institution.