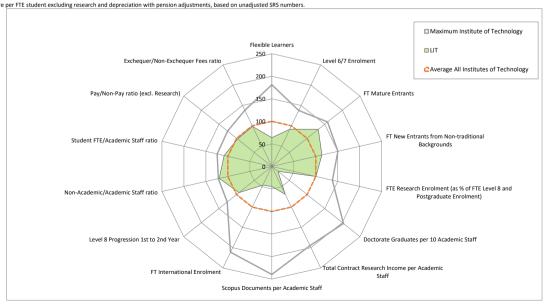

When comparing institutions, the metrics should be interpreted and understood in light of the mission and vision of an institution and in the context of the broader institutional profile because factors such as the disciplinary mix, the levels and modes of study and the characteristics of the student body are all important in understanding the performance of an institution.