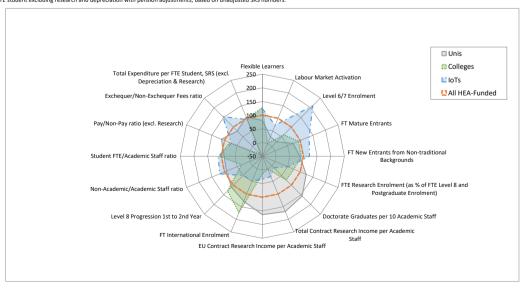

When comparing institutions, the metrics should be interpreted and understood in light of the mission and vision of an institution and in the context of the broader institutional profile because factors such as the disciplinary mix, the levels and modes of study and the characteristics of the student body are all important in understanding the performance of an institution.