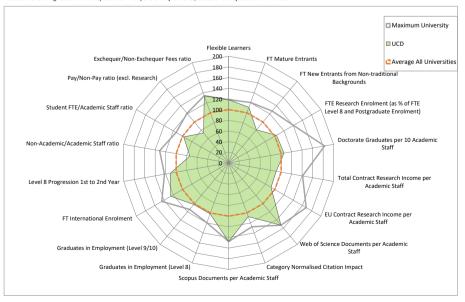

When comparing institutions, the metrics should be interpreted and understood in light of the mission and vision of an institution and in the context of the broader institutional profile because factors such as the disciplinary mix, the levels and modes of study and the characteristics of the student body are all important in understanding the performance of an institution.