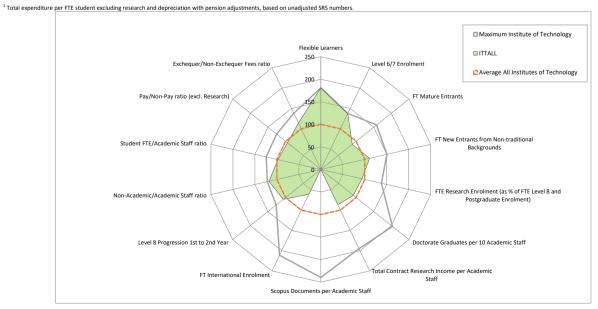

When comparing institutions, the metrics should be interpreted and understood in light of the mission and vision of an institution and in the context of the broader institutional profile because factors such as the disciplinary mix, the levels and modes of study and the characteristics of the student body are all important in understanding the performance of an institution.