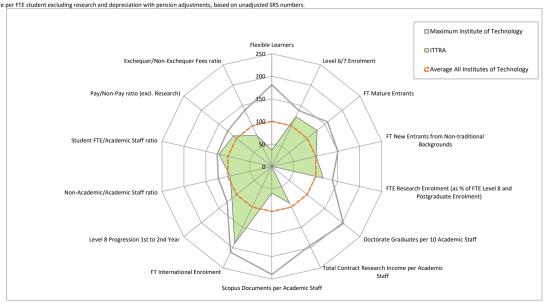

When comparing institutions, the metrics should be interpreted and understood in light of the mission and vision of an institution and in the context of the broader institutional profile because factors such as the disciplinary mix, the levels and modes of study and the characteristics of the student body are all important in understanding the performance of an institution.