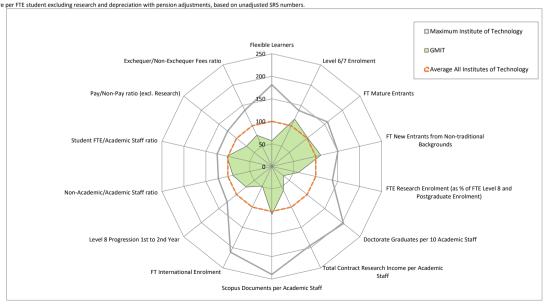

iture Ratio (excl. Research)   | 4.7    |      |
| staff Qualifications (Proportion of)                              |     | %    |                                                  |        |      |
| Full-time Permanent Academic Staff with Masters or higher qual.   |     | 91%  |                                                  |        |      |
| Full-time Permanent Academic Staff with Doctorate qualification   |     | 23%  |                                                  |        |      |
| All Permanent Academic Staff with Masters or higher qualification |     | 84%  |                                                  |        |      |
| All Permanent Academic Staff with Doctorate qualification         |     | 21%  |                                                  |        |      |



# Institute of Technology, Blanchardstown - Profile 2016/17

|