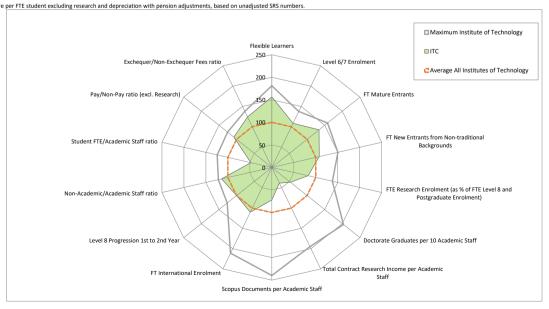

ure Ratio (excl. Research)   | 3.4    |      |
| staff Qualifications (Proportion of)                              |     | %    |                                                  |        |      |
| Full-time Permanent Academic Staff with Masters or higher qual.   |     | 97%  |                                                  |        |      |
| Full-time Permanent Academic Staff with Doctorate qualification   |     | 31%  |                                                  |        |      |
| All Permanent Academic Staff with Masters or higher qualification |     | 95%  |                                                  |        |      |
| All Permanent Academic Staff with Doctorate qualification         |     | 29%  |                                                  |        |      |





# Institute of Technology, Sligo - Profile 2016/17

|