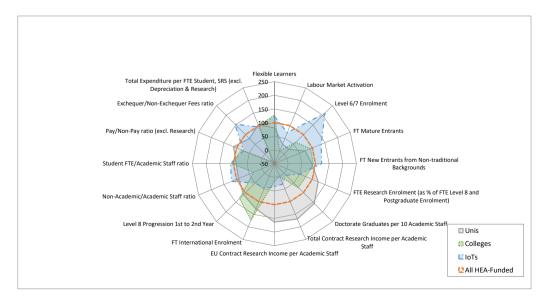

When comparing institutions, the metrics should be interpreted and understood in light of the mission and vision of an institution and in the context of the broader institutional profile because factors such as the disciplinary mix, the levels and modes of study and the characteristics of the student body are all important in understanding the performance of an institution.