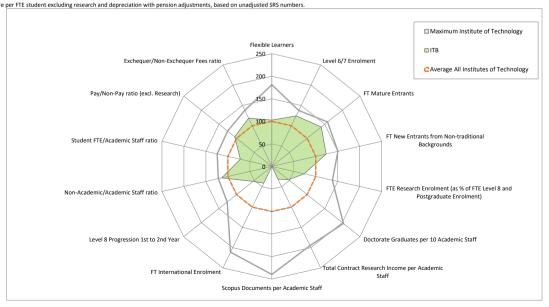

iture Ratio (excl. Research)   | 3.4    |      |
| Staff Qualifications (Proportion of)                              |     | %    |                                                  |        |      |
| Full-time Permanent Academic Staff with Masters or higher qual.   |     | 86%  |                                                  |        |      |
| Full-time Permanent Academic Staff with Doctorate qualification   |     | 22%  |                                                  |        |      |
| All Permanent Academic Staff with Masters or higher qualification |     | 86%  |                                                  |        |      |
| All Permanent Academic Staff with Doctorate qualification         |     | 22%  |                                                  |        |      |



# Institute of Technology, Carlow - Profile 2016/17

|