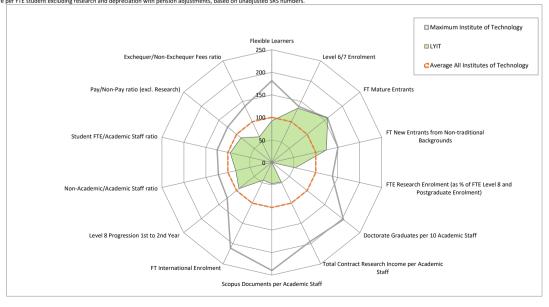

When comparing institutions, the metrics should be interpreted and understood in light of the mission and vision of an institution and in the context of the broader institutional profile because factors such as the disciplinary mix, the levels and modes of study and the characteristics of the student body are all important in understanding the performance of an institution.