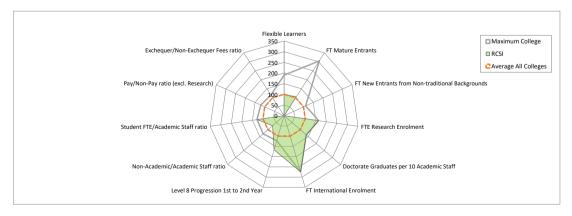

|     |     |
| Full-time Permanent Academic Staff with Masters or higher qual.   |     | 100% |                                                  |     |     |
| Full-time Permanent Academic Staff with Doctorate qualification   |     | 94%  |                                                  |     |     |
| All Permanent Academic Staff with Masters or higher qualification |     | 100% |                                                  |     |     |
| All Permanent Academic Staff with Doctorate qualification         |     | 94%  |                                                  |     |     |

<sup>&</sup>lt;sup>1</sup> Total expenditure per FTE student excluding research and depreciation with pension adjustments, based on unadjusted SRS numbers.



# St. Angela's College of Education, Sligo - Profile 2016/17

|