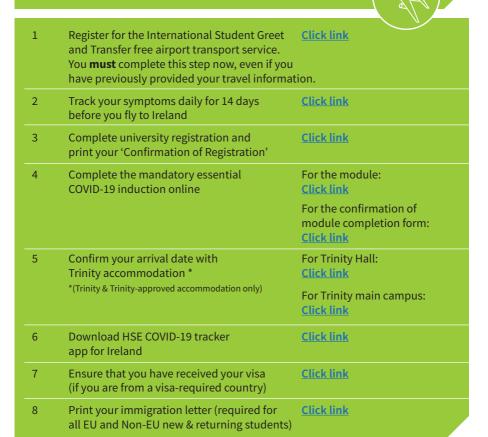

# Essential Steps for your Journey to Trinity – Checklist

We look forward to welcoming you to Trinity for the academic year 2020/21.

At Trinity, it is our mission to ensure that your health, welfare and wellbeing are taken care of from the moment you arrive in Ireland. Below please find a step-by-step checklist which we hope you will find useful.

# **Before Travelling to Ireland**