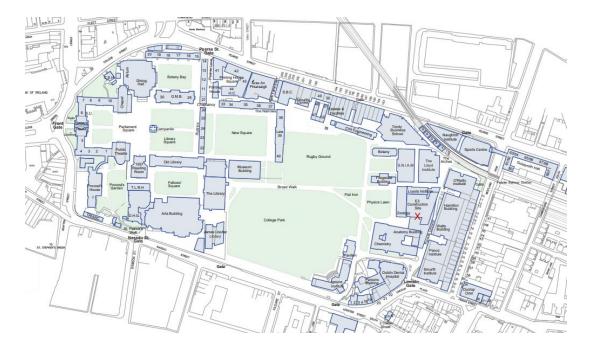

## Directions to the E3 Martin Naughton Learning Foundry

To reach the E3 Martin Naughton Learning Foundry, enter Trinity College Dublin through the Lincoln Place Gate. Please report to the Security Officer at the gate upon your arrival. Once you've entered, the new E3 building will be directly in front of you (marked X on the map below).