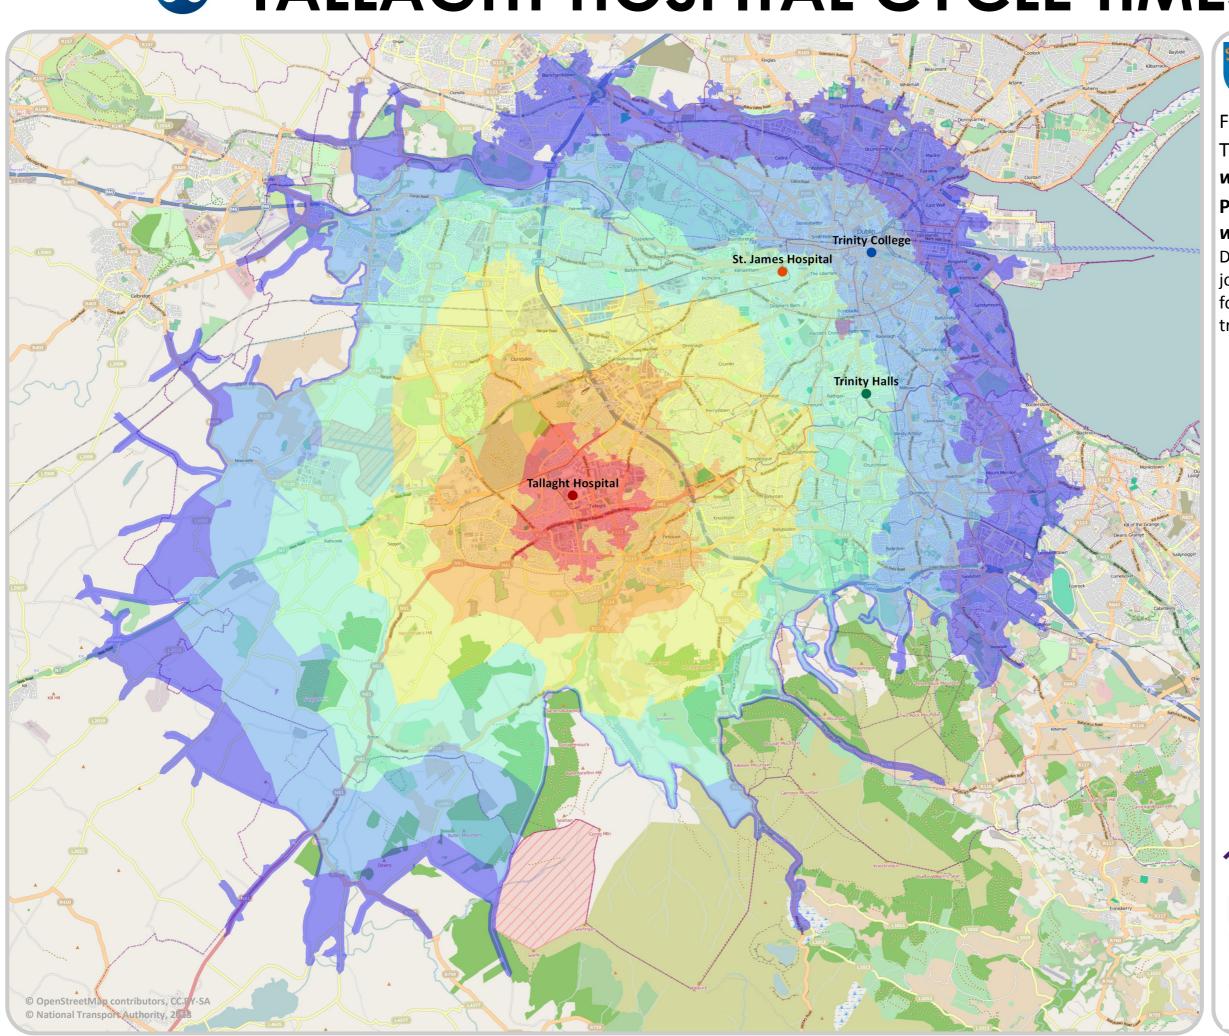

# **TALLAGHT HOSPITAL CYCLE TIMES**

For more information on Smarter Travel Workplaces:

www.smartertravelworkplaces.ie Plan your Journey!

#### www.transportforireland.ie

Door-to-door information for all journeys in Ireland including journeys on foot and by all modes of public transport.

#### **APPROX. CYCLE TIME Minutes**

10

20

30

40

50

60

- **Trinity College**
- **Trinity Halls**
- **Tallaght Hospital**
- St. James Hospital

### Údarás Náisiúnta lompair National **Transport** Authority

smarter**travel>>>** >>> workplaces