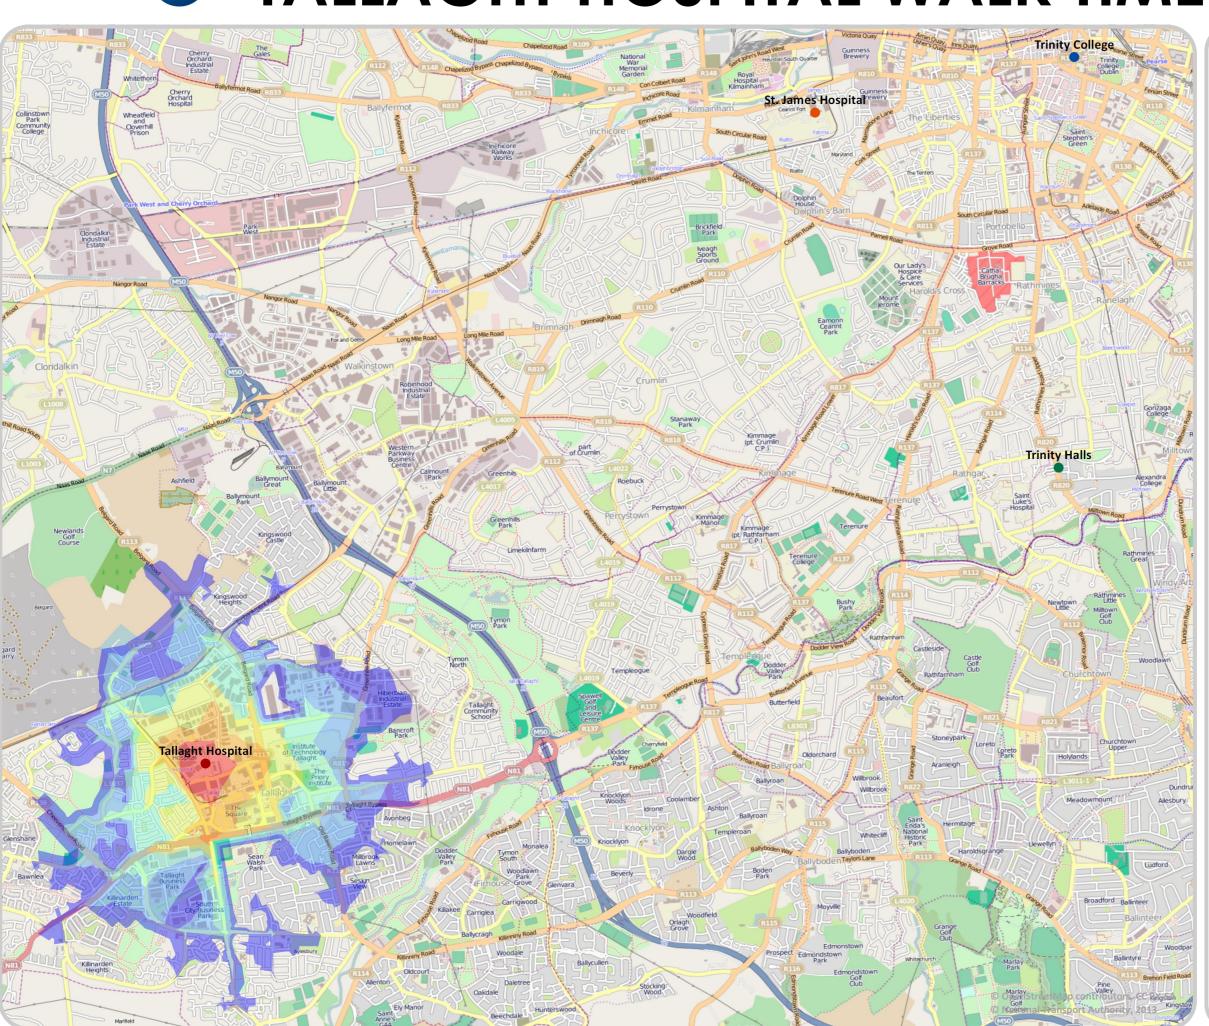

# TALLAGHT HOSPITAL WALK TIMES

For more information on Smarter Travel Workplaces:

www.smarter travel work places. ie

## APPROX. WALK TIME Minutes

5

10

15

20

25

30

- Trinity College
- Trinity Halls
- Tallaght Hospital
- St. James Hospital

### Údarás Náisiúnta lompair National Transport Authority

smartertravel >>> workplaces