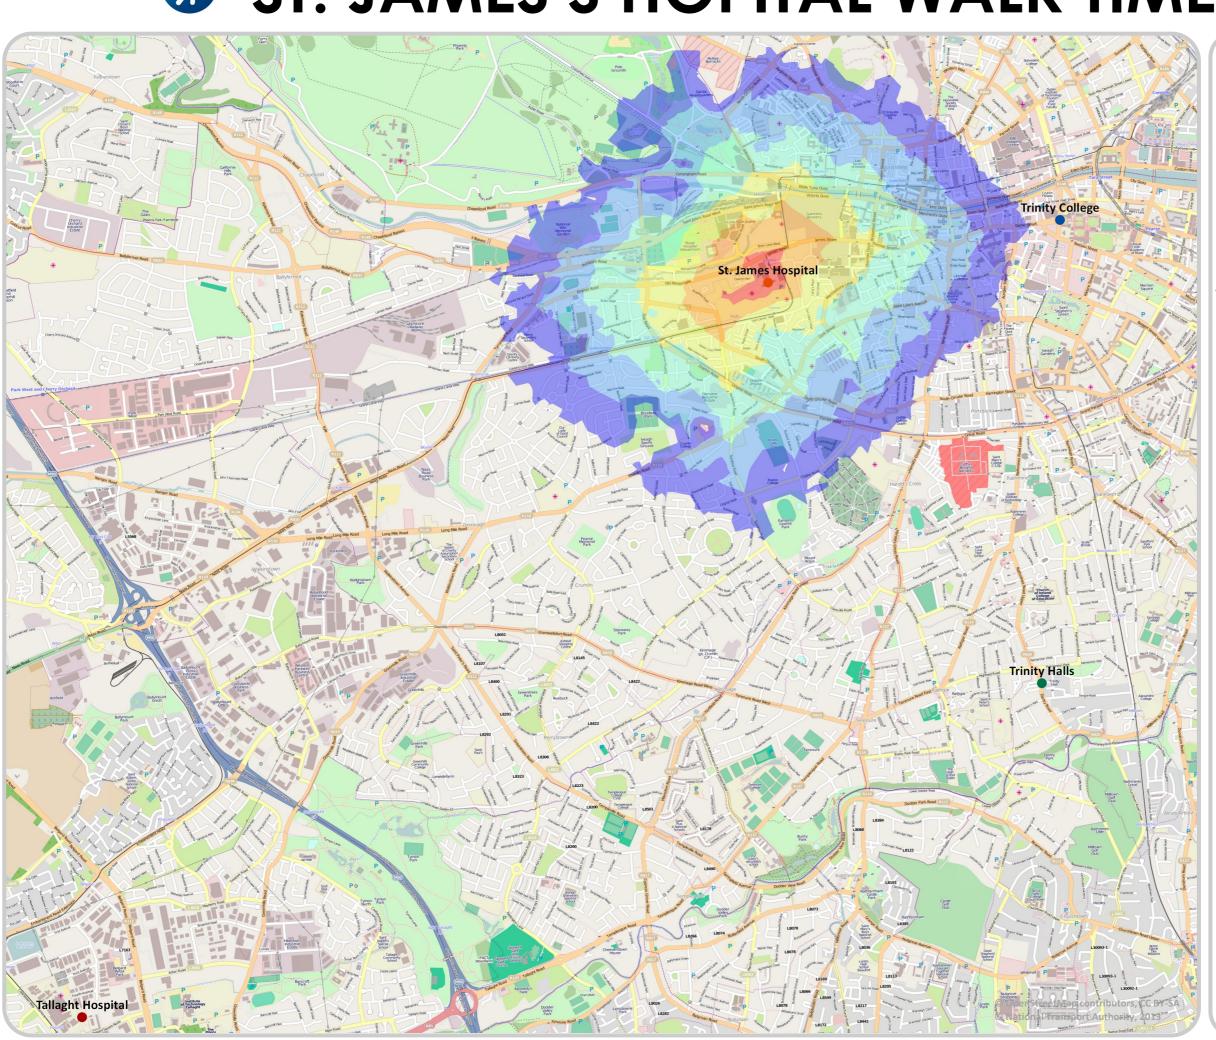

# ST. JAMES'S HOPITAL WALK TIMES

For more information on Smarter Travel Workplaces:

www.smartertravelworkplaces.ie

#### **APPROX. WALK TIME** Minutes

5

10

20

**15** 

25

**30** 

- **Trinity College**
- **Trinity Halls**
- **Tallaght Hospital**
- St. James Hospital

#### Údarás Náisiúnta lompair National **Transport** Authority

smarter**travel>>>** >>> workplaces