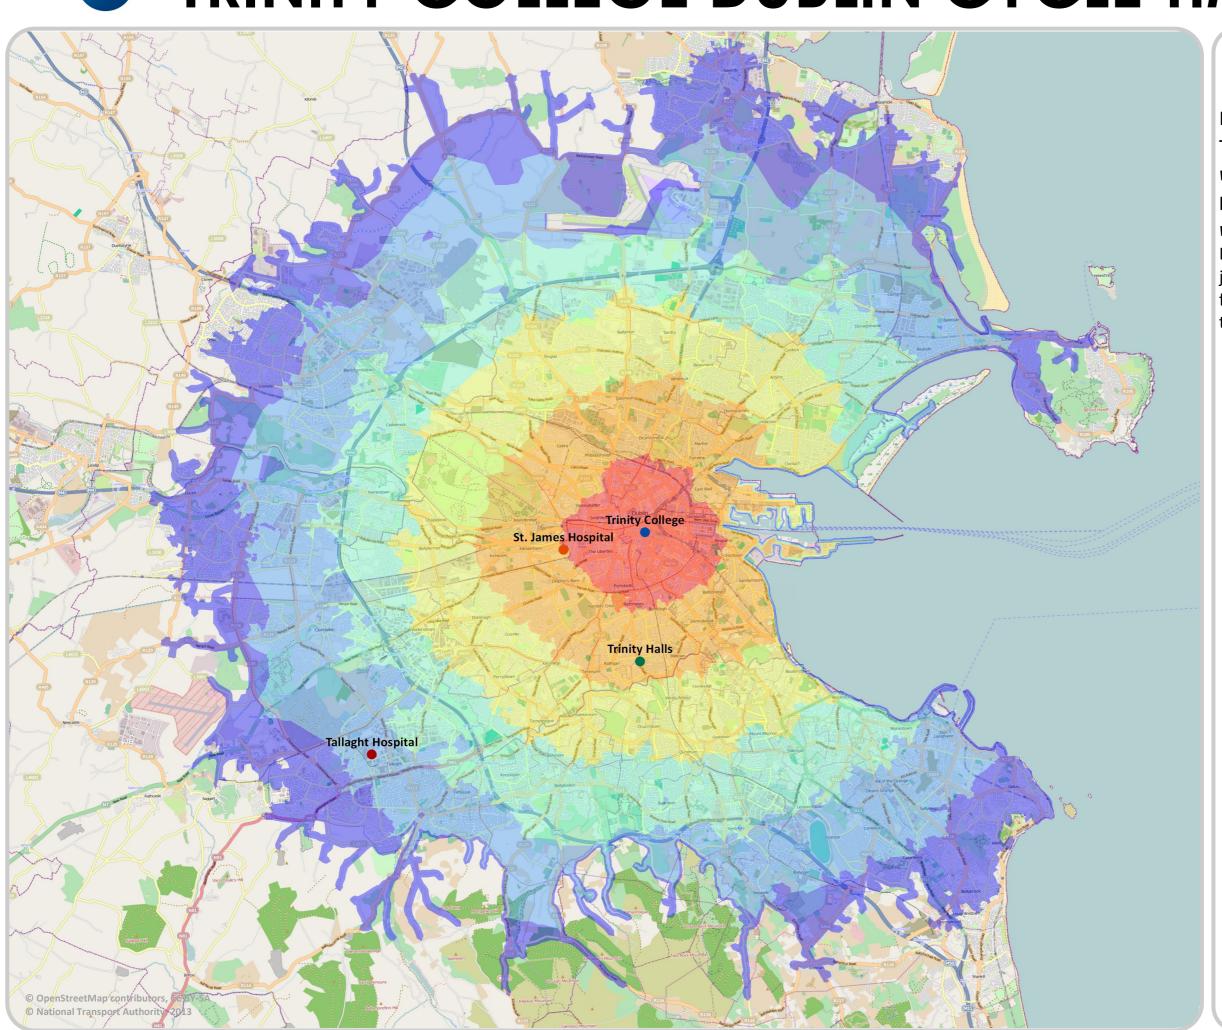

# TRINITY COLLEGE DUBLIN CYCLE TIMES

For more information on Smarter Travel Workplaces:

www.smartertravelworkplaces.ie

#### Plan your Journey!

#### www.transportforireland.ie

Door-to-door information for all journeys in Ireland including journeys on foot and by all modes of public transport.

# APPROX. CYCLE TIME Minutes

10

20

30

40

50

60

- Trinity College
- Trinity Halls
- Tallaght Hospital
- St. James Hospital

# Údarás Náisiúnta lompair National Transport Authority smarter travel >>>

>>> workplaces