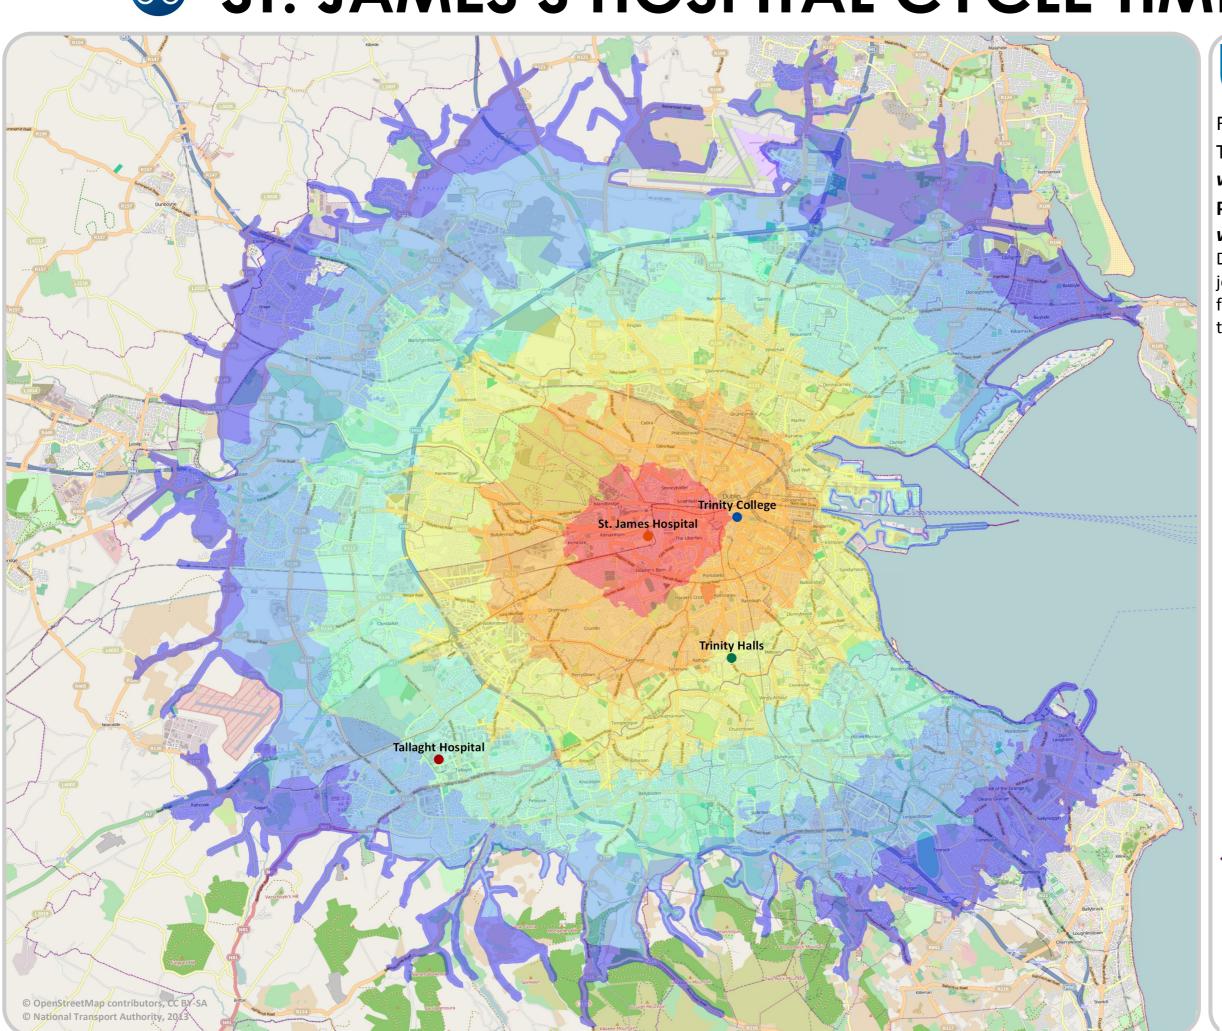

# **ST. JAMES'S HOSPITAL CYCLE TIMES**

For more information on Smarter Travel Workplaces:

www.smartertravelworkplaces.ie

#### Plan your Journey!

www.transportforireland.ie

Door-to-door information for all journeys in Ireland including journeys on foot and by all modes of public transport.

#### **APPROX. CYCLE TIME** Minutes

10

20

30

40

50

60

- **Trinity College**
- **Trinity Halls**
- **Tallaght Hospital**
- St. James Hospital

### Údarás Náisiúnta lompair National **Transport** Authority smarter**travel>>>**

>>> workplaces