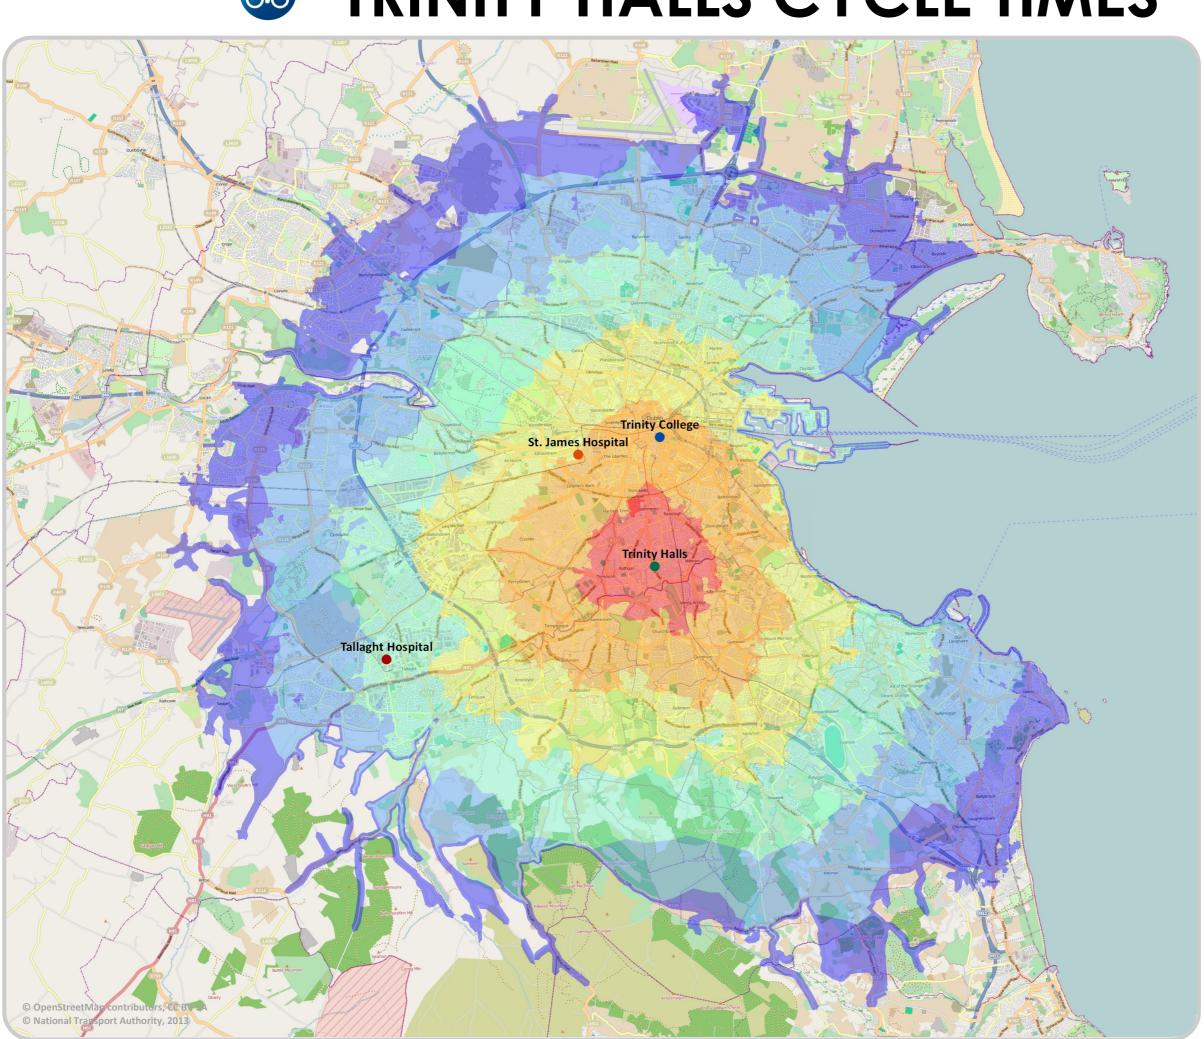

# TRINITY HALLS CYCLE TIMES

For more information on Smarter Travel Workplaces:

www.smartertravelworkplaces.ie

# Plan your Journey! www.transportforireland.ie

Door-to-door information for all journeys in Ireland including journeys on foot and by all modes of public transport.

# APPROX. CYCLE TIME Minutes

10

\_\_\_

20

40

30

50

60

- Trinity College
- Trinity Halls
- Tallaght Hospital
- St. James Hospital

# Údarás Náisiúnta lompair National Transport Authority smarter travel >>>>

>>> workplaces