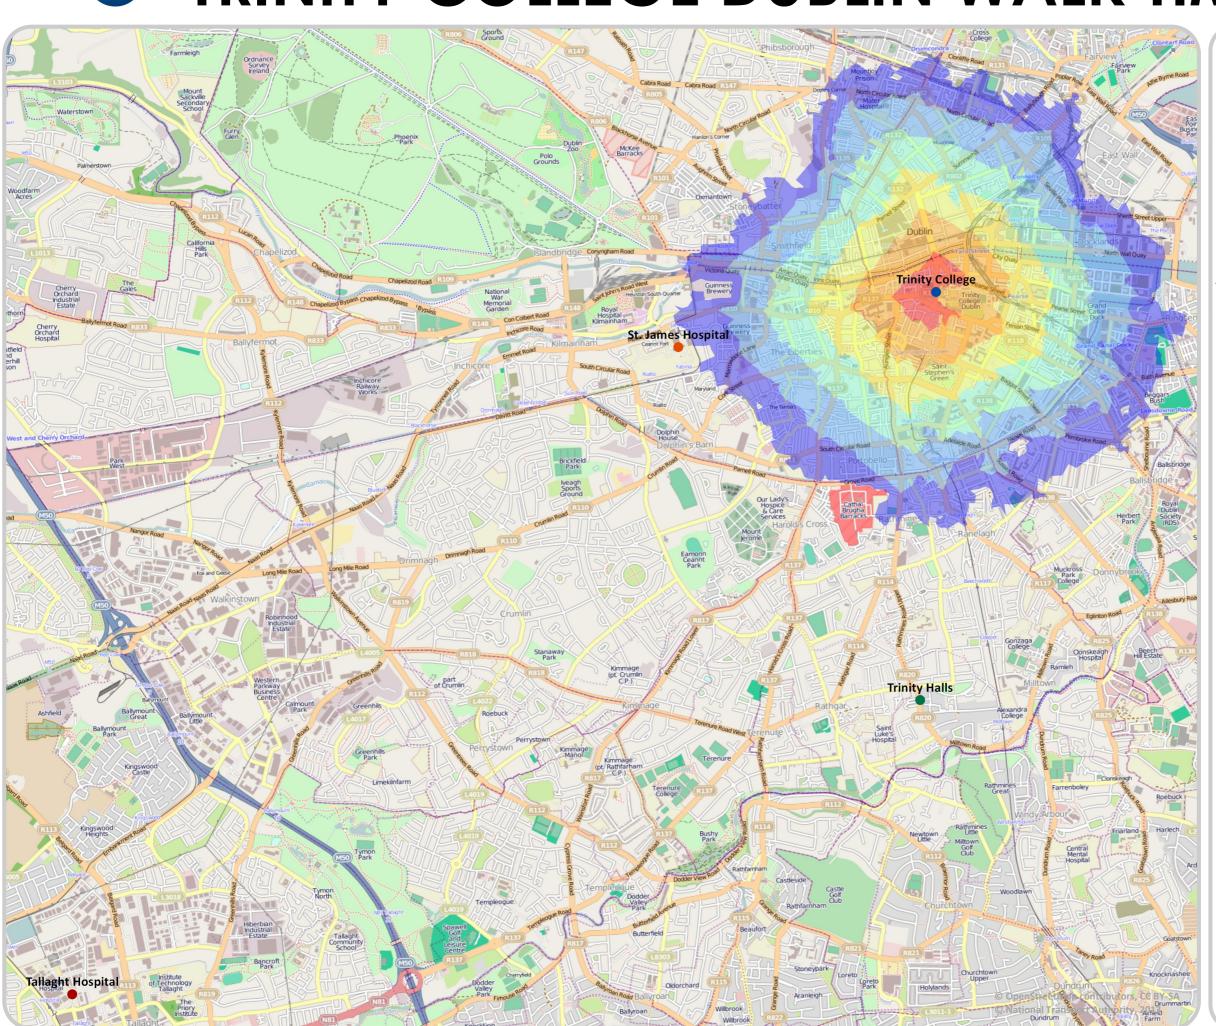

# TRINITY COLLEGE DUBLIN WALK TIMES

For more information on Smarter Travel Workplaces:

www.smarter travel work places. ie

## APPROX. WALK TIME Minutes

5

10

20

**15** 

\_\_

**25** 

30

- Trinity College
- Trinity Halls
- Tallaght Hospital
- St. James Hospital

# Údarás Náisiúnta lompair National Transport Authority

smartertravel >>> workplaces