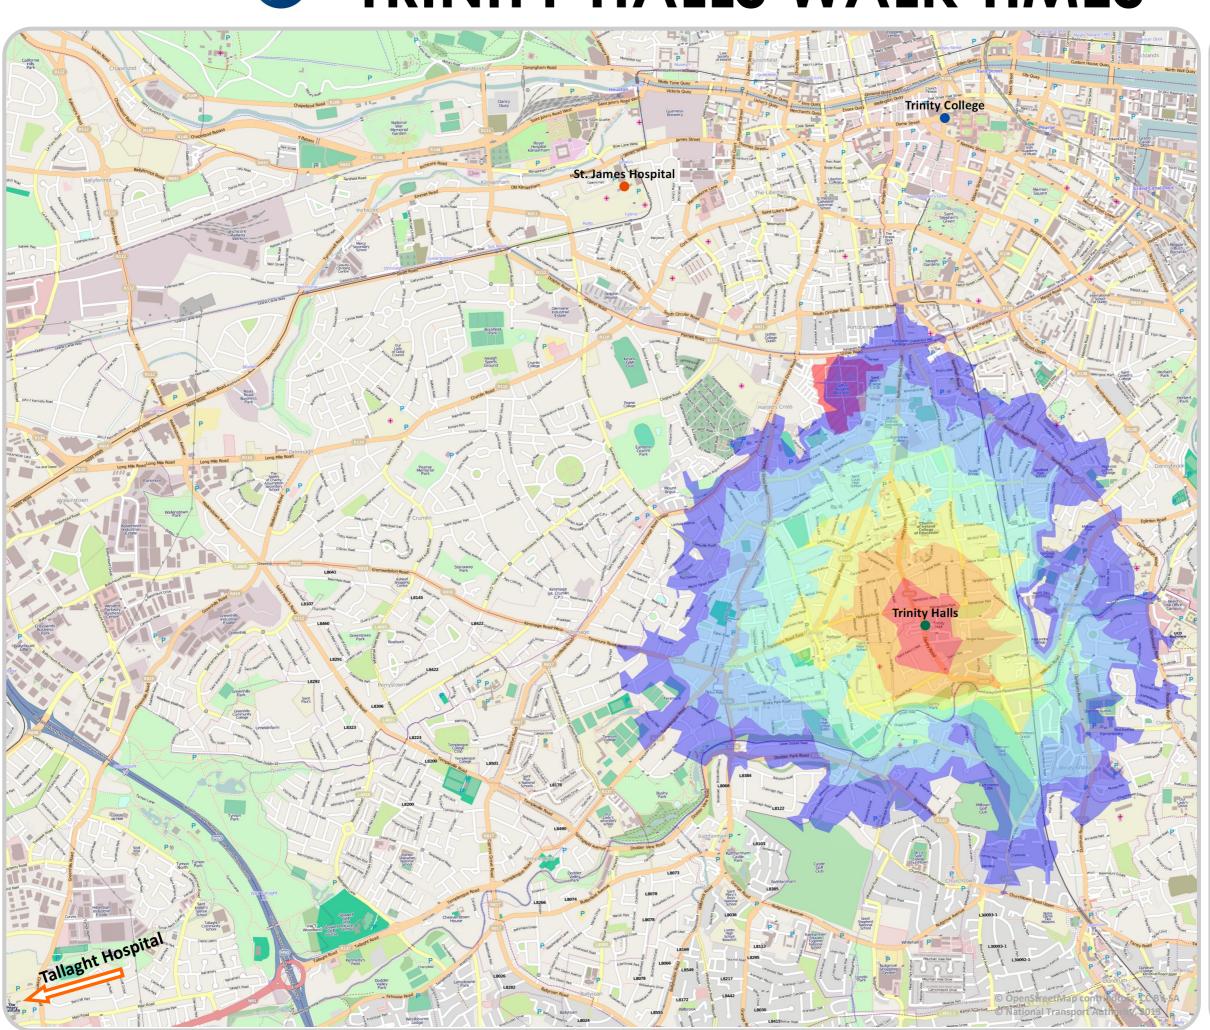

# TRINITY HALLS WALK TIMES

For more information on Smarter Travel Workplaces:

www.smarter travel work places. ie

# APPROX. WALK TIME Minutes

5

10

15

20

**25** 

30

- Trinity College
- Trinity Halls
- Tallaght Hospital
- St. James Hospital

# Údarás Náisiúnta lompair National Transport Authority