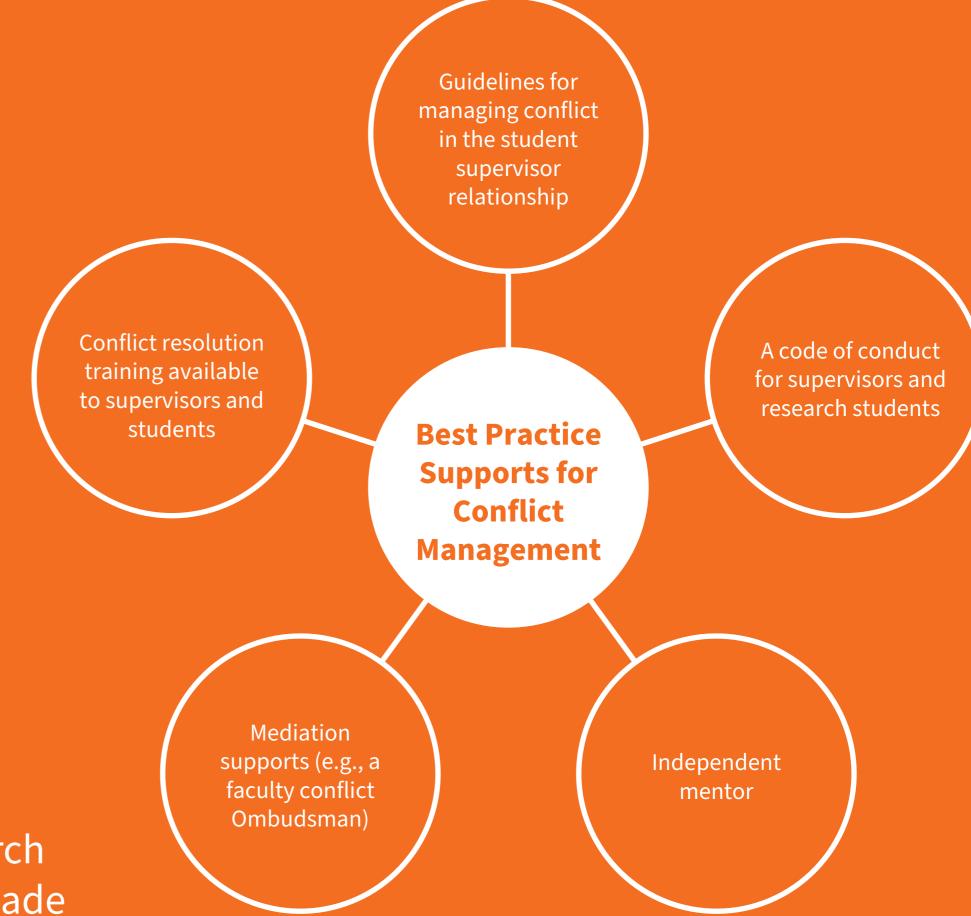

## Best practice supports for conflict management and resolution in supervisor - research student relationships.

## Interim conflict management supports.

Guidance for resolving difficulties in the supervisor and research student relationship and a conflict resolution toolkit will be made available to supervisors and research students on the Graduate Studies and in the Research Student Handbook.