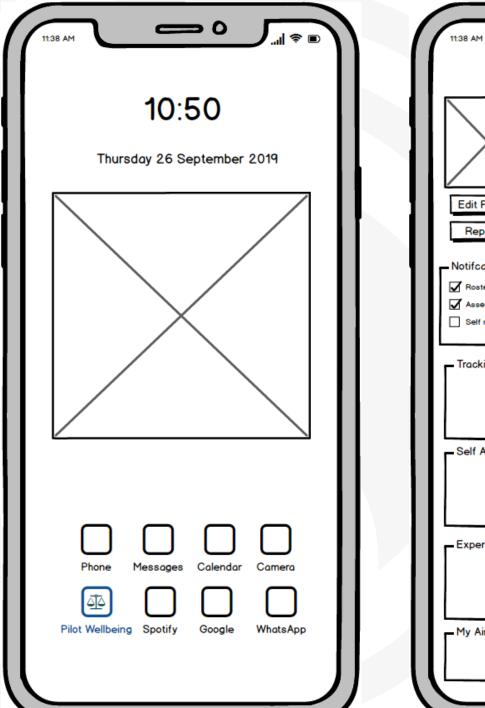

|
|                |                              |                               |                                        | calendar – quick question          |                                                 |
|                |                              |                               |                                        | about what pencilled in – did      |                                                 |
|                |                              |                               |                                        | you do X                           |                                                 |



**Trinity College Dublin** 

Coláiste na Tríonóide, Baile Átha Cliath The University of Dublin





## Examples, Tool 1







## **Trinity College Dublin**

Coláiste na Tríonóide, Baile Átha Cliath The University of Dublin