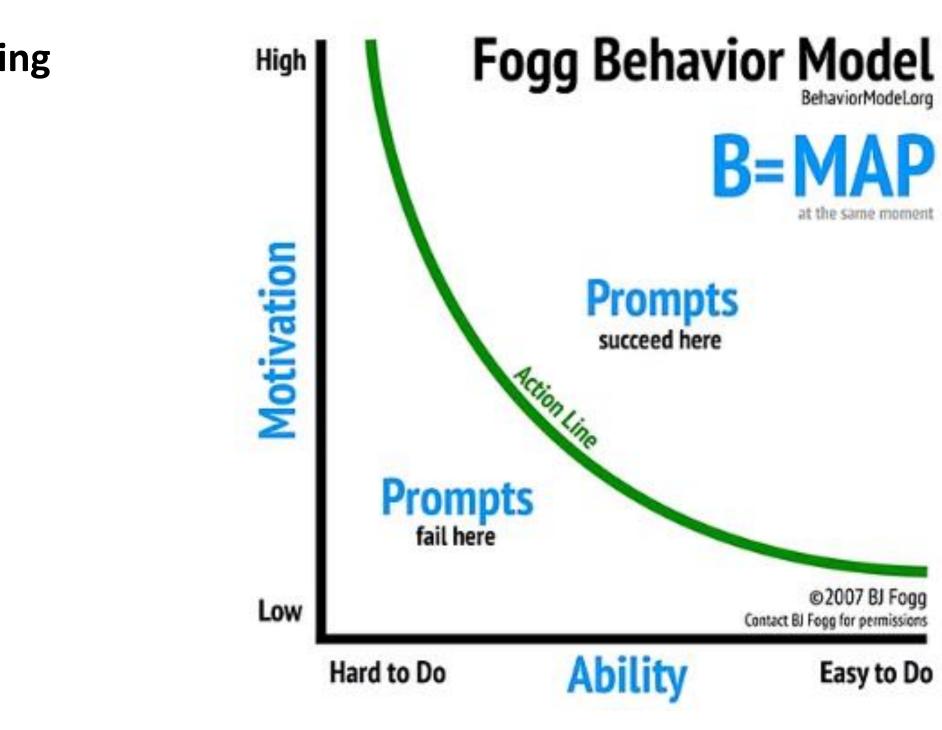

# **Fogg Behaviour Model**

Behaviour is the result of three specific elements coming together at one moment

## **B=MAP**

(Behaviour = Motivation, Ability & Prompt/Trigger)

**Trinity College Dublin** 

Coláiste na Tríonóide, Baile Átha Cliath The University of Dublin

# Project Goals & Fogg Behaviour Model

**Trinity College Dublin** 

Coláiste na Tríonóide, Baile Átha Cliath The University of Dublin