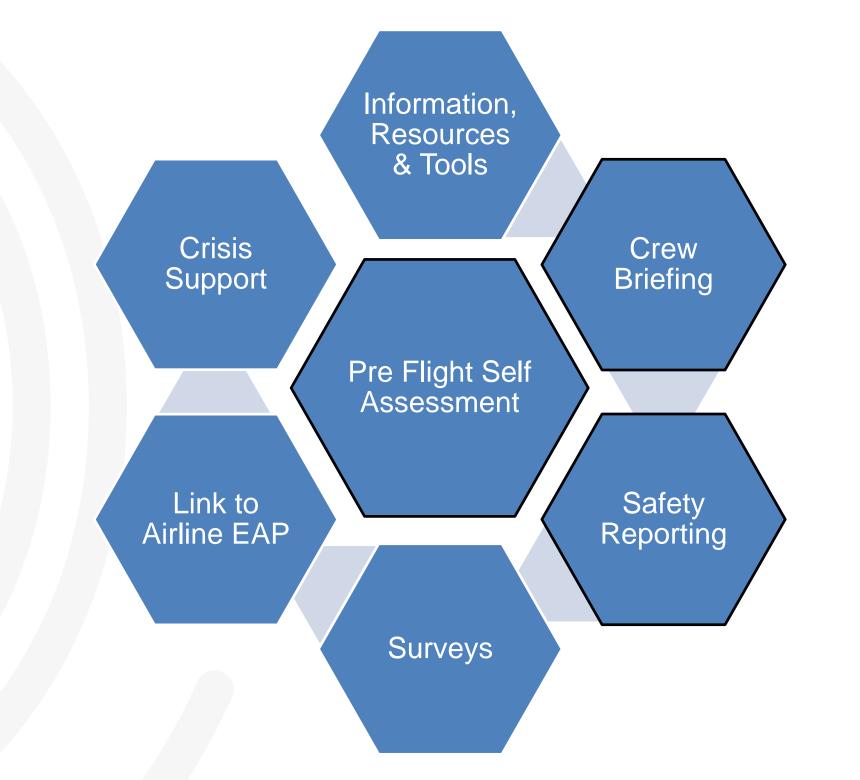

# **Tool 1: Pilot Self Management (Outside Work)**

General Information, **Resources &** Relaxation Exercises

Link to Airline Flight Planning/Rostering Systems, FRMS & SMS (Anonymous Data)

> Wellbeing Tracking & Reporting

Virtual Coaching & Access to Supports

Experience Box