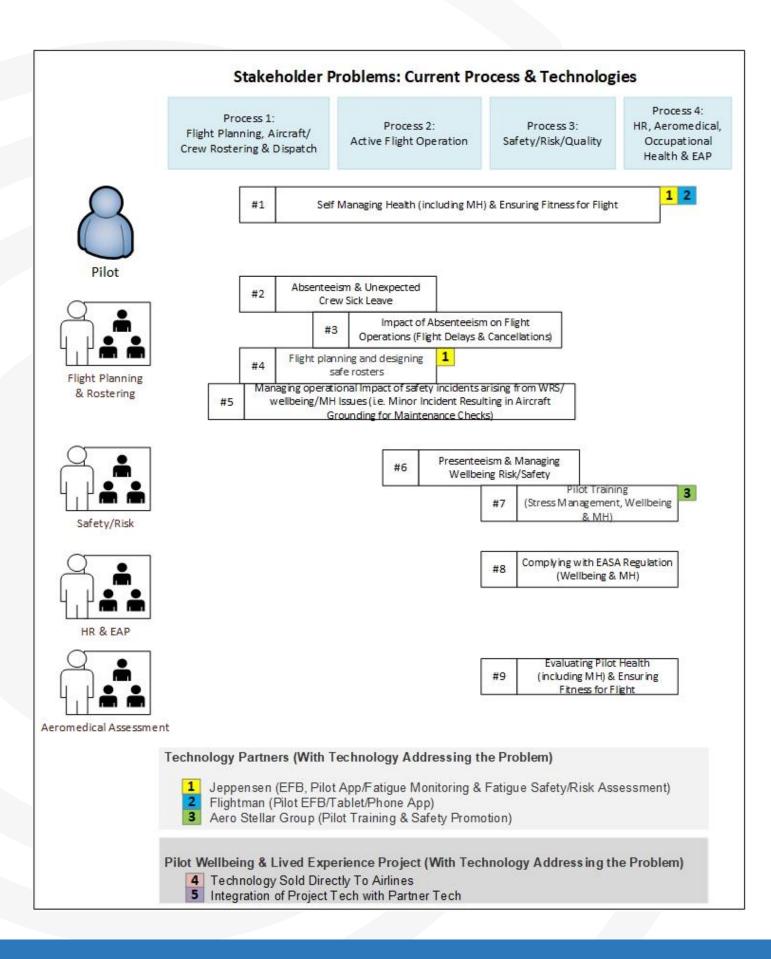

## **Tool Framework**

# Situating In Process (Existing Process)

| EXISTING PROCESS                                                                                                                                                                               |                                                                                                                                                                                                                                                                                                                                                                                                                                                                                                                                                                                                                                                                                                                                                                                                                                                                                                                                                                                                                                                                                                                                                                                                                                                                                                                                                                                                                                                                                                                                                                                                                                                                                                                                                                                                                                                                                                                                                                                                                                                                                                                                                                                                                                                                                                                                                                                                                                                                                                                                                                                                                                                                                                 |                                                             |                                          | EXISTING PROCESS                                                                                                                                                                |                                                                                                                                                                                                                                                                      |                                                   |
|------------------------------------------------------------------------------------------------------------------------------------------------------------------------------------------------|-------------------------------------------------------------------------------------------------------------------------------------------------------------------------------------------------------------------------------------------------------------------------------------------------------------------------------------------------------------------------------------------------------------------------------------------------------------------------------------------------------------------------------------------------------------------------------------------------------------------------------------------------------------------------------------------------------------------------------------------------------------------------------------------------------------------------------------------------------------------------------------------------------------------------------------------------------------------------------------------------------------------------------------------------------------------------------------------------------------------------------------------------------------------------------------------------------------------------------------------------------------------------------------------------------------------------------------------------------------------------------------------------------------------------------------------------------------------------------------------------------------------------------------------------------------------------------------------------------------------------------------------------------------------------------------------------------------------------------------------------------------------------------------------------------------------------------------------------------------------------------------------------------------------------------------------------------------------------------------------------------------------------------------------------------------------------------------------------------------------------------------------------------------------------------------------------------------------------------------------------------------------------------------------------------------------------------------------------------------------------------------------------------------------------------------------------------------------------------------------------------------------------------------------------------------------------------------------------------------------------------------------------------------------------------------------------|-------------------------------------------------------------|------------------------------------------|---------------------------------------------------------------------------------------------------------------------------------------------------------------------------------|----------------------------------------------------------------------------------------------------------------------------------------------------------------------------------------------------------------------------------------------------------------------|---------------------------------------------------|
|                                                                                                                                                                                                | 1: Flight Planning & Crew Pairing/Rostering                                                                                                                                                                                                                                                                                                                                                                                                                                                                                                                                                                                                                                                                                                                                                                                                                                                                                                                                                                                                                                                                                                                                                                                                                                                                                                                                                                                                                                                                                                                                                                                                                                                                                                                                                                                                                                                                                                                                                                                                                                                                                                                                                                                                                                                                                                                                                                                                                                                                                                                                                                                                                                                     |                                                             |                                          |                                                                                                                                                                                 | 1: Flight Planning & Crew Pairing/Rostering                                                                                                                                                                                                                          |                                                   |
| nercial Flight Planning<br>o 12 months before)                                                                                                                                                 | Flight Dispatch<br>((3 days to 1 hour before)                                                                                                                                                                                                                                                                                                                                                                                                                                                                                                                                                                                                                                                                                                                                                                                                                                                                                                                                                                                                                                                                                                                                                                                                                                                                                                                                                                                                                                                                                                                                                                                                                                                                                                                                                                                                                                                                                                                                                                                                                                                                                                                                                                                                                                                                                                                                                                                                                                                                                                                                                                                                                                                   | Flight Control<br>(Real-time)                               | Tool 1: Pilot<br>Off Duty (At<br>Home/In | Commercial Flight Planning<br>(6 to 12 months before)                                                                                                                           | Flight Dispatch<br>((3 days to 1 hour before)                                                                                                                                                                                                                        | Flight Control<br>(Real-time)                     |
| t Pairing & Rostering<br>L month before)                                                                                                                                                       | Publish & Finalise Flight Plan<br>Update Crew Mainifest & Crew Pairings                                                                                                                                                                                                                                                                                                                                                                                                                                                                                                                                                                                                                                                                                                                                                                                                                                                                                                                                                                                                                                                                                                                                                                                                                                                                                                                                                                                                                                                                                                                                                                                                                                                                                                                                                                                                                                                                                                                                                                                                                                                                                                                                                                                                                                                                                                                                                                                                                                                                                                                                                                                                                         | Manage real-time operations                                 | Hotel)                                   | Aircraft Pairing & Rostering<br>(1 month before)                                                                                                                                | Publish & Finalise Flight Plan<br>Update Crew Mainifest & Crew Pairings                                                                                                                                                                                              | Manage real-time operat                           |
| ion of Flight Plans<br>Bidding/Rosters                                                                                                                                                         | Manage crew, aircraft & flight plan changes                                                                                                                                                                                                                                                                                                                                                                                                                                                                                                                                                                                                                                                                                                                                                                                                                                                                                                                                                                                                                                                                                                                                                                                                                                                                                                                                                                                                                                                                                                                                                                                                                                                                                                                                                                                                                                                                                                                                                                                                                                                                                                                                                                                                                                                                                                                                                                                                                                                                                                                                                                                                                                                     |                                                             | Tool 2: Pilot                            | Finalisation of Flight Plans<br>Crew Bidding/Rosters                                                                                                                            | Manage crew, aircraft & flight plan changes                                                                                                                                                                                                                          |                                                   |
| of Crew Roster                                                                                                                                                                                 | Dispatch                                                                                                                                                                                                                                                                                                                                                                                                                                                                                                                                                                                                                                                                                                                                                                                                                                                                                                                                                                                                                                                                                                                                                                                                                                                                                                                                                                                                                                                                                                                                                                                                                                                                                                                                                                                                                                                                                                                                                                                                                                                                                                                                                                                                                                                                                                                                                                                                                                                                                                                                                                                                                                                                                        |                                                             | On Duty<br>(Live Flight<br>Operation)    | Publication of Crew Roster                                                                                                                                                      | Dispatch                                                                                                                                                                                                                                                             |                                                   |
| 2: Fligh                                                                                                                                                                                       | t Operations Process (Pilot In Work/Flight Oper                                                                                                                                                                                                                                                                                                                                                                                                                                                                                                                                                                                                                                                                                                                                                                                                                                                                                                                                                                                                                                                                                                                                                                                                                                                                                                                                                                                                                                                                                                                                                                                                                                                                                                                                                                                                                                                                                                                                                                                                                                                                                                                                                                                                                                                                                                                                                                                                                                                                                                                                                                                                                                                 | ration)                                                     |                                          | 2: Flight                                                                                                                                                                       | t Operations Process (Pilot In Work/Flight Opera                                                                                                                                                                                                                     | ation)                                            |
|                                                                                                                                                                                                |                                                                                                                                                                                                                                                                                                                                                                                                                                                                                                                                                                                                                                                                                                                                                                                                                                                                                                                                                                                                                                                                                                                                                                                                                                                                                                                                                                                                                                                                                                                                                                                                                                                                                                                                                                                                                                                                                                                                                                                                                                                                                                                                                                                                                                                                                                                                                                                                                                                                                                                                                                                                                                                                                                 |                                                             |                                          |                                                                                                                                                                                 |                                                                                                                                                                                                                                                                      |                                                   |
| Pre-flight<br>(Planning/Briefing, Aircraft<br>Tumaround & Dispatch)                                                                                                                            | Flight                                                                                                                                                                                                                                                                                                                                                                                                                                                                                                                                                                                                                                                                                                                                                                                                                                                                                                                                                                                                                                                                                                                                                                                                                                                                                                                                                                                                                                                                                                                                                                                                                                                                                                                                                                                                                                                                                                                                                                                                                                                                                                                                                                                                                                                                                                                                                                                                                                                                                                                                                                                                                                                                                          | Post Flight Crew<br>Finish                                  | Tool 3: EAP                              | Pre-flight<br>(Planning/Briefing, Aircraft<br>Tumaround & Dispatch)                                                                                                             | Flight                                                                                                                                                                                                                                                               | Post Fight                                        |
| ve (Planning/Briefing, Aircraft<br>Tumaround & Dispatch)                                                                                                                                       | Flight<br>Management & Quality Process (Safety Manage                                                                                                                                                                                                                                                                                                                                                                                                                                                                                                                                                                                                                                                                                                                                                                                                                                                                                                                                                                                                                                                                                                                                                                                                                                                                                                                                                                                                                                                                                                                                                                                                                                                                                                                                                                                                                                                                                                                                                                                                                                                                                                                                                                                                                                                                                                                                                                                                                                                                                                                                                                                                                                           |                                                             | Tool 3: EAP                              | Crew Arrive (Planning/Briefing, Aircraft<br>Tumaround & Dispatch)                                                                                                               | Flight<br>1anagement & Quality Process (Safety Managem                                                                                                                                                                                                               | Post Fight                                        |
| (Planning/Briefing, Aircraft<br>Tumaround & Dispatch)                                                                                                                                          |                                                                                                                                                                                                                                                                                                                                                                                                                                                                                                                                                                                                                                                                                                                                                                                                                                                                                                                                                                                                                                                                                                                                                                                                                                                                                                                                                                                                                                                                                                                                                                                                                                                                                                                                                                                                                                                                                                                                                                                                                                                                                                                                                                                                                                                                                                                                                                                                                                                                                                                                                                                                                                                                                                 | ement System)                                               | Tool 4:                                  | Crew Arrive (Planning/Briefing, Aircraft<br>Tumaround & Dispatch)                                                                                                               |                                                                                                                                                                                                                                                                      | nent System)                                      |
| (Planning/Briefing, Aircraft<br>Tumaround & Dispatch)<br>3: Safety/Risk M                                                                                                                      | Management & Quality Process (Safety Manage<br>Safety Pro<br>RMS) Integration of Reporting Info<br>& Analysis Training                                                                                                                                                                                                                                                                                                                                                                                                                                                                                                                                                                                                                                                                                                                                                                                                                                                                                                                                                                                                                                                                                                                                                                                                                                                                                                                                                                                                                                                                                                                                                                                                                                                                                                                                                                                                                                                                                                                                                                                                                                                                                                                                                                                                                                                                                                                                                                                                                                                                                                                                                                          | ement System) omotion (CRM) Education and tips              |                                          | Crew Arrive<br>(Planning/Briefing, Aircraft<br>Tumaround & Dispatch)<br>3: Safety/Risk M                                                                                        | 1anagement & Quality Process (Safety Managem                                                                                                                                                                                                                         | nent System)<br>notion<br>(RM) Education and tips |
| (Planning/Briefing, Aircraft<br>Tumaround & Dispatch)<br>3: Safety/Risk Management<br>Safety/Risk Management<br>Fatigue Risk Management System (1                                              | Management & Quality Process (Safety Manage<br>Safety Pro<br>Safety Pro | ement System) omotion (CRM) Education and tips              | Tool 4:<br>Aeromedical<br>Assessment     | Crew Arrive (Planning/Briefing, Aircraft<br>Tumaround & Dispatch)<br>3: Safety/Risk M<br>Safety/Risk Management<br>Fatigue Risk Management System (FR                           | Ian agement & Quality Process (Safety Managem<br>Safety Prom         Integration of Reporting Info         Training (Contraction of Reporting Info         Integration of Reporting Info         Integration of Reporting Info         Integration of Reporting Info | nent System) notion RM) Education and tips        |
| (Planning/Briefing, Aircraft<br>Turmaround & Dispatch)<br>3: Safety/Risk Management<br>Safety/Risk Management<br>Fatigue Risk Management System (I<br>Safety Reporting<br>Safety Investigation | Management & Quality Process (Safety Manage<br>Safety Pro<br>RMS) Integration of Reporting Info<br>& Analysis Training                                                                                                                                                                                                                                                                                                                                                                                                                                                                                                                                                                                                                                                                                                                                                                                                                                                                                                                                                                                                                                                                                                                                                                                                                                                                                                                                                                                                                                                                                                                                                                                                                                                                                                                                                                                                                                                                                                                                                                                                                                                                                                                                                                                                                                                                                                                                                                                                                                                                                                                                                                          | ement System)<br>omotion<br>(CRM) Education and tips<br>ure | Tool 4:<br>Aeromedical                   | Crew Arrive (Planning/Briefing, Aircraft<br>Tumaround & Dispatch)<br>3: Safety/Risk Management<br>Safety/Risk Management System (FR<br>Safety Reporting<br>Safety Investigation | Ian agement & Quality Process (Safety Managem<br>Safety Prom         Integration of Reporting Info         Training (Contraction of Reporting Info         Integration of Reporting Info         Integration of Reporting Info         Integration of Reporting Info | nent System)<br>notion<br>CRM) Education and tips |