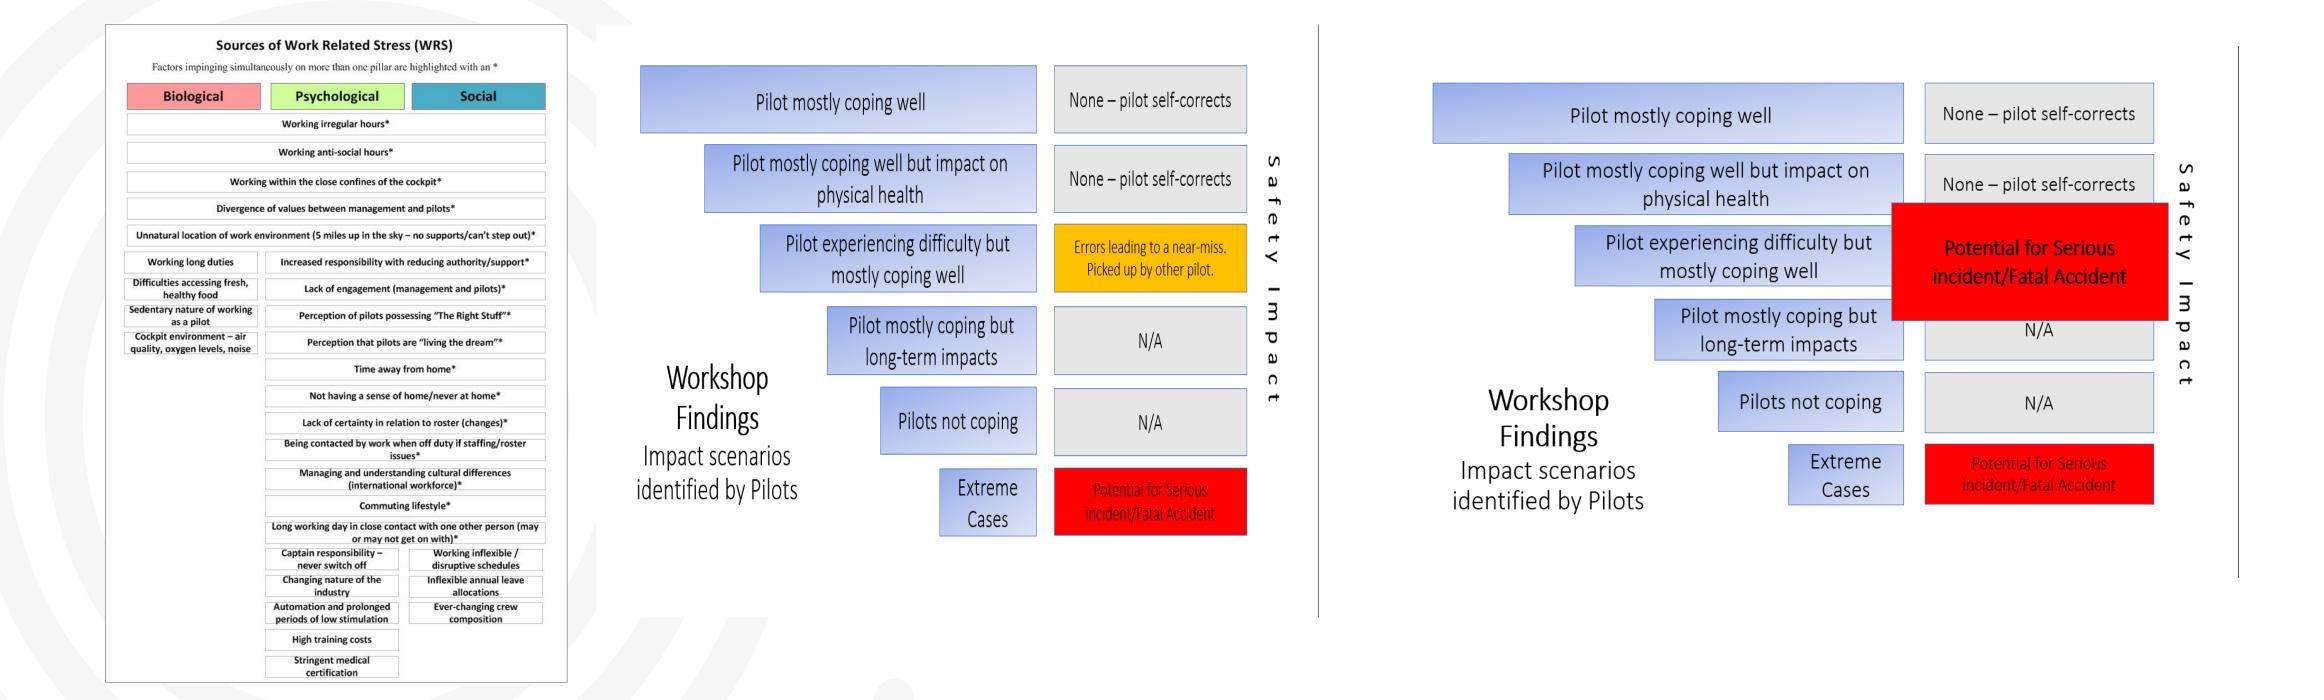

# Sources of WRS, Impact Scenarios

# **Behaviour Model/Behaviour Science Approach**

- Main factors that contribute to problem sources of WRS, lived experience model, influencing factors, diversity
- Impact scenarios
- Predictors of good mental health lived 3. experience model, data analysis (factors and outcomes)
- Coping Strategies impact on depression severity
- Risk Assessment Model & Algorithm (in progress) 5.