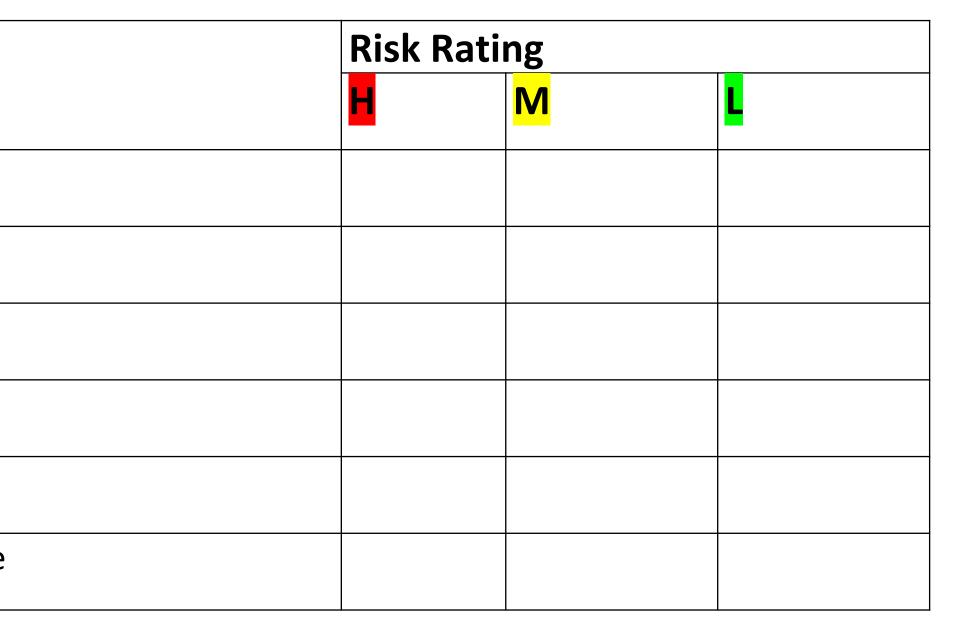

# Algorithm & Risk Rating

| Classification | Factor | Factor                          |
|----------------|--------|---------------------------------|
|                |        |                                 |
| Biological     | 1      | Sleep & fatigue                 |
|                | 2      | Physical Exercise               |
|                | 3      | Diet                            |
| Psychological  | 4      | How feeling (stress)            |
|                | 5      | Emotional stability and mood    |
| Social         | 6      | Talking to others/seeing people |