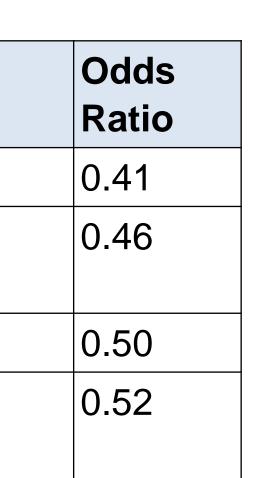

## **Coping Strategies Associated with Lower Depression Severity Levels**

| Parameter                       | Value | Std Error | t-value | p-value |
|---------------------------------|-------|-----------|---------|---------|
| Sleep - daily                   | -0.89 | 0.26      | -3.36   | 0.0007  |
| Exercise – few<br>times a week  | -0.77 | 0.22      | -3.50   | 0.0004  |
| Exercise - daily                | -0.69 | 0.29      | -2.37   | 0.01    |
| Exercise – few<br>times a month | -0.66 | 0.32      | -2.04   | 0.04    |

### Interpreting the odds ratio (OR)

- General rule of thumb: if the Odds Ratio is less than 1, then it's associated with a probability of having a lower depression severity level
  - p-value tells us whether a relationship was statistically significant, whereas the Odds Ratio tells us only the nature of said relationship (the **p < 0.05** coping strategies to be statistically significant)
- Co-relation not causality (coping strategy causing the PHQ score to be below 10 or vice versa)
- The model doesn't tell us whether the strategy made a difference - to claim that, we'd have to observe pilots over a period of time (while controlling all other variables), and asking them to use certain coping mechanisms and see whether they make a difference over a period of time. We're only claiming association.
- Note that this does not consider interaction between different coping methods