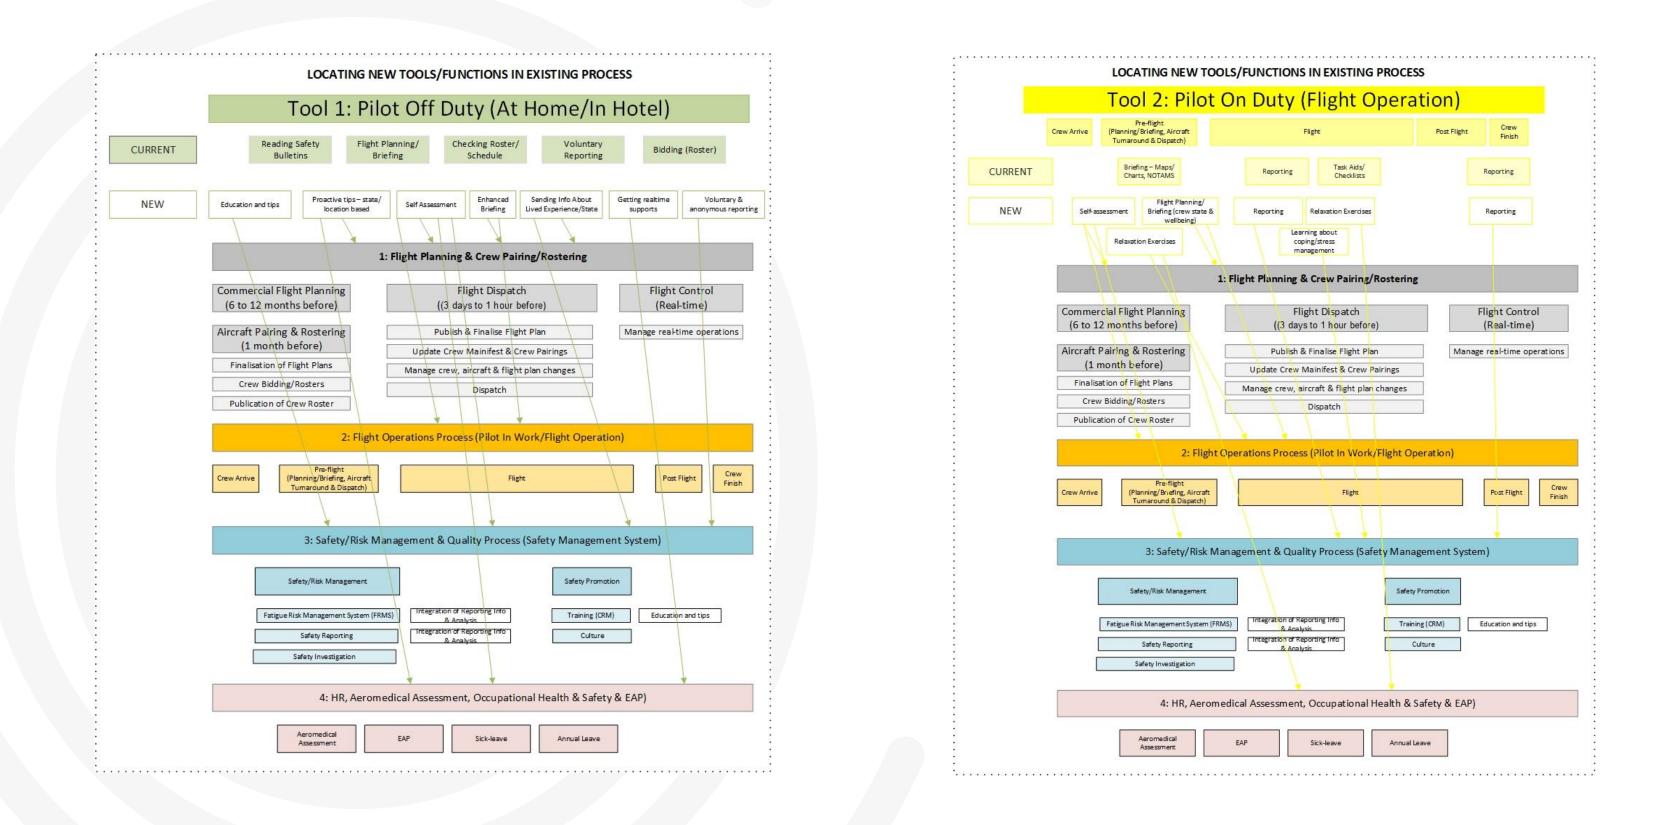

# Situating In Process (Existing Process)

| EXISTING PROCESS                                                                                                                                                                               |                                                                                                                                                                                                                                                                                                                                                                                                                                                                                                                                                                                                                                                                                                                                                                                                                                                                                                                                                                                                                                                                                                                                                                                                                                                                                                                                                                                                                                                                                                                                                                                                                                                                                                                                                                                                                                                                                                                                                                                                                                                                                                                                                                                                                                                                                                                                                                                                                                                                                                                                                                                                                                                                                                 |                                                             |                                          | EXISTING PROCESS                                                                                                                                                                |                                                                                                                                                                                                                                                                      |                                                   |
|------------------------------------------------------------------------------------------------------------------------------------------------------------------------------------------------|-------------------------------------------------------------------------------------------------------------------------------------------------------------------------------------------------------------------------------------------------------------------------------------------------------------------------------------------------------------------------------------------------------------------------------------------------------------------------------------------------------------------------------------------------------------------------------------------------------------------------------------------------------------------------------------------------------------------------------------------------------------------------------------------------------------------------------------------------------------------------------------------------------------------------------------------------------------------------------------------------------------------------------------------------------------------------------------------------------------------------------------------------------------------------------------------------------------------------------------------------------------------------------------------------------------------------------------------------------------------------------------------------------------------------------------------------------------------------------------------------------------------------------------------------------------------------------------------------------------------------------------------------------------------------------------------------------------------------------------------------------------------------------------------------------------------------------------------------------------------------------------------------------------------------------------------------------------------------------------------------------------------------------------------------------------------------------------------------------------------------------------------------------------------------------------------------------------------------------------------------------------------------------------------------------------------------------------------------------------------------------------------------------------------------------------------------------------------------------------------------------------------------------------------------------------------------------------------------------------------------------------------------------------------------------------------------|-------------------------------------------------------------|------------------------------------------|---------------------------------------------------------------------------------------------------------------------------------------------------------------------------------|----------------------------------------------------------------------------------------------------------------------------------------------------------------------------------------------------------------------------------------------------------------------|---------------------------------------------------|
|                                                                                                                                                                                                | 1: Flight Planning & Crew Pairing/Rostering                                                                                                                                                                                                                                                                                                                                                                                                                                                                                                                                                                                                                                                                                                                                                                                                                                                                                                                                                                                                                                                                                                                                                                                                                                                                                                                                                                                                                                                                                                                                                                                                                                                                                                                                                                                                                                                                                                                                                                                                                                                                                                                                                                                                                                                                                                                                                                                                                                                                                                                                                                                                                                                     |                                                             |                                          |                                                                                                                                                                                 | 1: Flight Planning & Crew Pairing/Rostering                                                                                                                                                                                                                          |                                                   |
| nercial Flight Planning<br>o 12 months before)                                                                                                                                                 | Flight Dispatch<br>((3 days to 1 hour before)                                                                                                                                                                                                                                                                                                                                                                                                                                                                                                                                                                                                                                                                                                                                                                                                                                                                                                                                                                                                                                                                                                                                                                                                                                                                                                                                                                                                                                                                                                                                                                                                                                                                                                                                                                                                                                                                                                                                                                                                                                                                                                                                                                                                                                                                                                                                                                                                                                                                                                                                                                                                                                                   | Flight Control<br>(Real-time)                               | Tool 1: Pilot<br>Off Duty (At<br>Home/In | Commercial Flight Planning<br>(6 to 12 months before)                                                                                                                           | Flight Dispatch<br>((3 days to 1 hour before)                                                                                                                                                                                                                        | Flight Control<br>(Real-time)                     |
| t Pairing & Rostering<br>L month before)                                                                                                                                                       | Publish & Finalise Flight Plan<br>Update Crew Mainifest & Crew Pairings                                                                                                                                                                                                                                                                                                                                                                                                                                                                                                                                                                                                                                                                                                                                                                                                                                                                                                                                                                                                                                                                                                                                                                                                                                                                                                                                                                                                                                                                                                                                                                                                                                                                                                                                                                                                                                                                                                                                                                                                                                                                                                                                                                                                                                                                                                                                                                                                                                                                                                                                                                                                                         | Manage real-time operations                                 | Hotel)                                   | Aircraft Pairing & Rostering<br>(1 month before)                                                                                                                                | Publish & Finalise Flight Plan<br>Update Crew Mainifest & Crew Pairings                                                                                                                                                                                              | Manage real-time operat                           |
| ion of Flight Plans<br>Bidding/Rosters                                                                                                                                                         | Manage crew, aircraft & flight plan changes                                                                                                                                                                                                                                                                                                                                                                                                                                                                                                                                                                                                                                                                                                                                                                                                                                                                                                                                                                                                                                                                                                                                                                                                                                                                                                                                                                                                                                                                                                                                                                                                                                                                                                                                                                                                                                                                                                                                                                                                                                                                                                                                                                                                                                                                                                                                                                                                                                                                                                                                                                                                                                                     |                                                             | Tool 2: Pilot                            | Finalisation of Flight Plans<br>Crew Bidding/Rosters                                                                                                                            | Manage crew, aircraft & flight plan changes                                                                                                                                                                                                                          |                                                   |
| of Crew Roster                                                                                                                                                                                 | Dispatch                                                                                                                                                                                                                                                                                                                                                                                                                                                                                                                                                                                                                                                                                                                                                                                                                                                                                                                                                                                                                                                                                                                                                                                                                                                                                                                                                                                                                                                                                                                                                                                                                                                                                                                                                                                                                                                                                                                                                                                                                                                                                                                                                                                                                                                                                                                                                                                                                                                                                                                                                                                                                                                                                        |                                                             | On Duty<br>(Live Flight<br>Operation)    | Publication of Crew Roster                                                                                                                                                      | Dispatch                                                                                                                                                                                                                                                             |                                                   |
| 2: Fligh                                                                                                                                                                                       | t Operations Process (Pilot In Work/Flight Oper                                                                                                                                                                                                                                                                                                                                                                                                                                                                                                                                                                                                                                                                                                                                                                                                                                                                                                                                                                                                                                                                                                                                                                                                                                                                                                                                                                                                                                                                                                                                                                                                                                                                                                                                                                                                                                                                                                                                                                                                                                                                                                                                                                                                                                                                                                                                                                                                                                                                                                                                                                                                                                                 | ration)                                                     |                                          | 2: Flight                                                                                                                                                                       | t Operations Process (Pilot In Work/Flight Opera                                                                                                                                                                                                                     | ation)                                            |
|                                                                                                                                                                                                |                                                                                                                                                                                                                                                                                                                                                                                                                                                                                                                                                                                                                                                                                                                                                                                                                                                                                                                                                                                                                                                                                                                                                                                                                                                                                                                                                                                                                                                                                                                                                                                                                                                                                                                                                                                                                                                                                                                                                                                                                                                                                                                                                                                                                                                                                                                                                                                                                                                                                                                                                                                                                                                                                                 |                                                             |                                          |                                                                                                                                                                                 |                                                                                                                                                                                                                                                                      |                                                   |
| Pre-flight<br>(Planning/Briefing, Aircraft<br>Tumaround & Dispatch)                                                                                                                            | Flight                                                                                                                                                                                                                                                                                                                                                                                                                                                                                                                                                                                                                                                                                                                                                                                                                                                                                                                                                                                                                                                                                                                                                                                                                                                                                                                                                                                                                                                                                                                                                                                                                                                                                                                                                                                                                                                                                                                                                                                                                                                                                                                                                                                                                                                                                                                                                                                                                                                                                                                                                                                                                                                                                          | Post Flight Crew<br>Finish                                  | Tool 3: EAP                              | Pre-flight<br>(Planning/Briefing, Aircraft<br>Tumaround & Dispatch)                                                                                                             | Flight                                                                                                                                                                                                                                                               | Post Fight                                        |
| ve (Planning/Briefing, Aircraft<br>Tumaround & Dispatch)                                                                                                                                       | Flight<br>Management & Quality Process (Safety Manage                                                                                                                                                                                                                                                                                                                                                                                                                                                                                                                                                                                                                                                                                                                                                                                                                                                                                                                                                                                                                                                                                                                                                                                                                                                                                                                                                                                                                                                                                                                                                                                                                                                                                                                                                                                                                                                                                                                                                                                                                                                                                                                                                                                                                                                                                                                                                                                                                                                                                                                                                                                                                                           |                                                             | Tool 3: EAP                              | Crew Arrive (Planning/Briefing, Aircraft<br>Tumaround & Dispatch)                                                                                                               | Flight<br>1anagement & Quality Process (Safety Managem                                                                                                                                                                                                               | Post Fight                                        |
| (Planning/Briefing, Aircraft<br>Tumaround & Dispatch)                                                                                                                                          |                                                                                                                                                                                                                                                                                                                                                                                                                                                                                                                                                                                                                                                                                                                                                                                                                                                                                                                                                                                                                                                                                                                                                                                                                                                                                                                                                                                                                                                                                                                                                                                                                                                                                                                                                                                                                                                                                                                                                                                                                                                                                                                                                                                                                                                                                                                                                                                                                                                                                                                                                                                                                                                                                                 | ement System)                                               | Tool 4:                                  | Crew Arrive (Planning/Briefing, Aircraft<br>Tumaround & Dispatch)                                                                                                               |                                                                                                                                                                                                                                                                      | nent System)                                      |
| (Planning/Briefing, Aircraft<br>Tumaround & Dispatch)<br>3: Safety/Risk M                                                                                                                      | Management & Quality Process (Safety Manage<br>Safety Pro<br>RMS) Integration of Reporting Info<br>& Analysis Training                                                                                                                                                                                                                                                                                                                                                                                                                                                                                                                                                                                                                                                                                                                                                                                                                                                                                                                                                                                                                                                                                                                                                                                                                                                                                                                                                                                                                                                                                                                                                                                                                                                                                                                                                                                                                                                                                                                                                                                                                                                                                                                                                                                                                                                                                                                                                                                                                                                                                                                                                                          | ement System) omotion (CRM) Education and tips              |                                          | Crew Arrive<br>(Planning/Briefing, Aircraft<br>Tumaround & Dispatch)<br>3: Safety/Risk M                                                                                        | 1anagement & Quality Process (Safety Managem                                                                                                                                                                                                                         | nent System)<br>notion<br>(RM) Education and tips |
| (Planning/Briefing, Aircraft<br>Tumaround & Dispatch)<br>3: Safety/Risk Management<br>Safety/Risk Management<br>Fatigue Risk Management System (1                                              | Management & Quality Process (Safety Manage<br>Safety Pro<br>Safety Pro | ement System) omotion (CRM) Education and tips              | Tool 4:<br>Aeromedical<br>Assessment     | Crew Arrive (Planning/Briefing, Aircraft<br>Tumaround & Dispatch)<br>3: Safety/Risk M<br>Safety/Risk Management<br>Fatigue Risk Management System (FR                           | Ian agement & Quality Process (Safety Managem<br>Safety Prom         Integration of Reporting Info         Training (Contraction of Reporting Info         Integration of Reporting Info         Integration of Reporting Info         Integration of Reporting Info | nent System) notion RM) Education and tips        |
| (Planning/Briefing, Aircraft<br>Turmaround & Dispatch)<br>3: Safety/Risk Management<br>Safety/Risk Management<br>Fatigue Risk Management System (I<br>Safety Reporting<br>Safety Investigation | Management & Quality Process (Safety Manage<br>Safety Pro<br>RMS) Integration of Reporting Info<br>& Analysis Training                                                                                                                                                                                                                                                                                                                                                                                                                                                                                                                                                                                                                                                                                                                                                                                                                                                                                                                                                                                                                                                                                                                                                                                                                                                                                                                                                                                                                                                                                                                                                                                                                                                                                                                                                                                                                                                                                                                                                                                                                                                                                                                                                                                                                                                                                                                                                                                                                                                                                                                                                                          | ement System)<br>omotion<br>(CRM) Education and tips<br>ure | Tool 4:<br>Aeromedical                   | Crew Arrive (Planning/Briefing, Aircraft<br>Tumaround & Dispatch)<br>3: Safety/Risk Management<br>Safety/Risk Management System (FR<br>Safety Reporting<br>Safety Investigation | Ian agement & Quality Process (Safety Managem<br>Safety Prom         Integration of Reporting Info         Training (Contraction of Reporting Info         Integration of Reporting Info         Integration of Reporting Info         Integration of Reporting Info | nent System)<br>notion<br>CRM) Education and tips |

# Situating In Process (New Process)