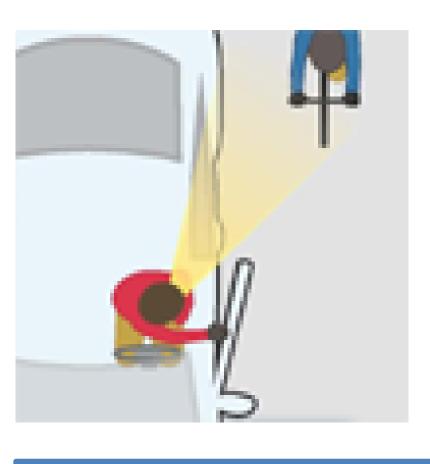

# Dutch Reach (4)

- Which hand do you use to open your car door?" Puzzlement. "Why, this one, my left...of course." "But the Dutch do it differently." "Oh???" "They use their right, their far hand. It's much safer." "What?! ... Ooohh! I get it! It makes you turn, it's easier to look! So simple! It's obvious! I just never thought about it!"
- Adapt for our context
- Help from pilots and MH experts
- Quick wellness/MH risk signalling in the cockpit adapt gesture for this context?
- Walk to the aircraft (Paul to elaborate)
- **Touch the head? Hand on heart? Pause and breath together**  link to mindfulness? Fit to machoism culture, different cultures (parts of Europe, Asia, Africa)?
- **Empowering for pilots/self-efficacy and be comfortable**