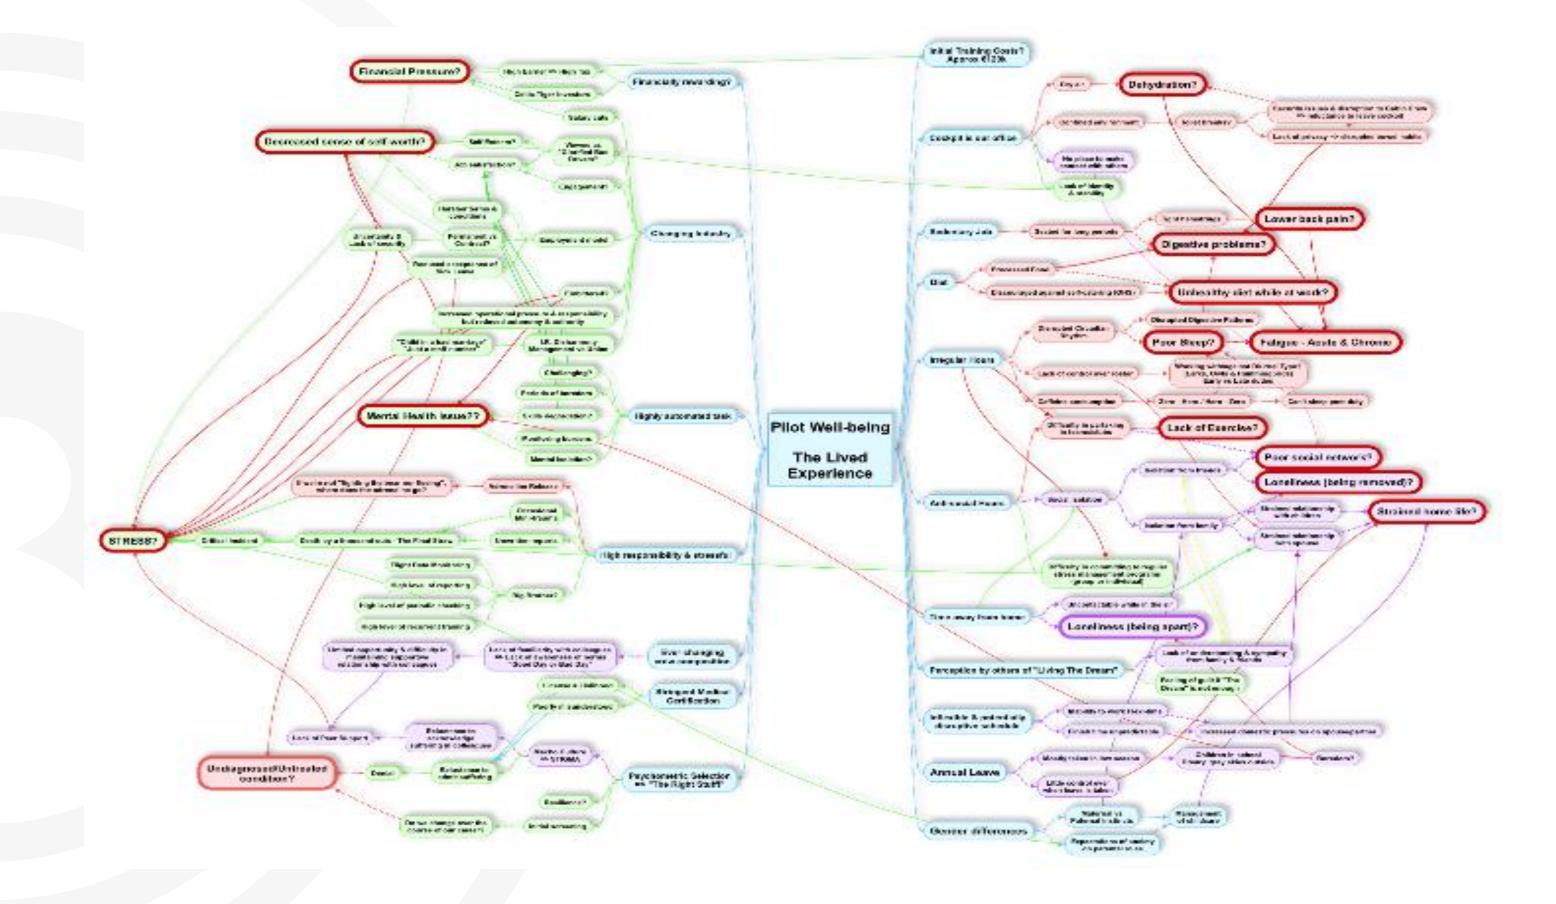

### **Pilot level (practices and behaviour) – lived experience model**

In work 0

- Outside work 0
- Home/work interface 0

Airline processes and culture, business model

Community and social system model – public expectations, pricing, 24/7 Health and safety governance (health & wellness in work) - national level Aviation Regulator (national and European/EASA)

## **Understanding Behaviour: Interacting Systems & Diversity**

## INTERACTING SYSTEMS

1: Individual – in work/outside work, wellbeing, norms and culture, health behaviours and coping strategies

2: Airline – norms, tools, safety practices, reporting, business model

3: Community & social system– expectations about flights, 24/7, low cost

4: Regulatory (Health and safety in Work, Workplace Wellness, Managing Psychological Wellbeing)

5: Aviation Regulatory bodies – health and safety in work, management of wellbeing and mental health (IAA & EASA)

**Trinity College Dublin** 

Coláiste na Tríonóide, Baile Átha Cliath The University of Dublin

1: Level of person - individual

2: Work context/person in work

3: Specific operational factors & flight context

4: Airline culture and practices across different regions

# **Behaviour Model/Behaviour Science Approach**

- Main factors that contribute to problem sources of WRS, lived experience model, influencing factors, diversity
- Impact scenarios
- Predictors of good mental health lived 3. experience model, data analysis (factors and outcomes)
- Coping Strategies impact on depression severity
- Risk Assessment Model & Algorithm (in progress) 5.

# Lived Experience Model (Factors & Outcomes)