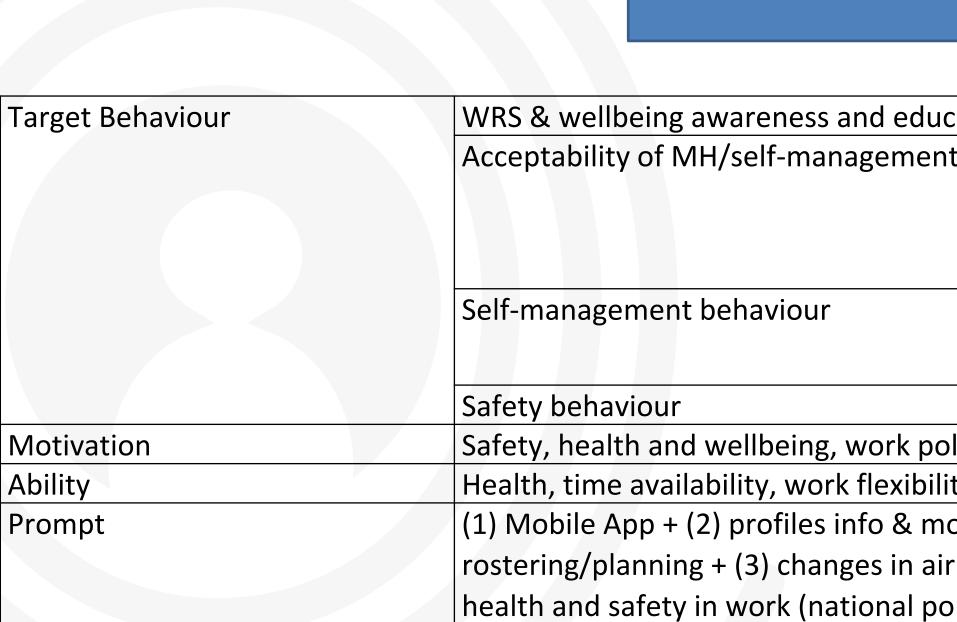

## B=MAP

| ication                                                                         | Increased awareness of WRS & wellbeing (including MH) |  |  |  |  |
|---------------------------------------------------------------------------------|-------------------------------------------------------|--|--|--|--|
| nt of wellbeing and MH                                                          | Increased acceptability of MH                         |  |  |  |  |
|                                                                                 | Normalisation of MH                                   |  |  |  |  |
|                                                                                 | Acceptability of self-care                            |  |  |  |  |
|                                                                                 | Promote coping                                        |  |  |  |  |
|                                                                                 | Shift to self-management                              |  |  |  |  |
|                                                                                 | Interface between life in and outside work            |  |  |  |  |
| olicy, health attitudes, social acceptability, work incentives and rewards etc  |                                                       |  |  |  |  |
| ity, family support                                                             |                                                       |  |  |  |  |
| odel of behaviour/trends (AI +ML) – available to airlines to direct             |                                                       |  |  |  |  |
| rline policy and practices + (4) health and safety regulatory body - changes re |                                                       |  |  |  |  |
| olicy) +(5) aviation regu                                                       | latory body – changes in practices – IAA/EASA         |  |  |  |  |