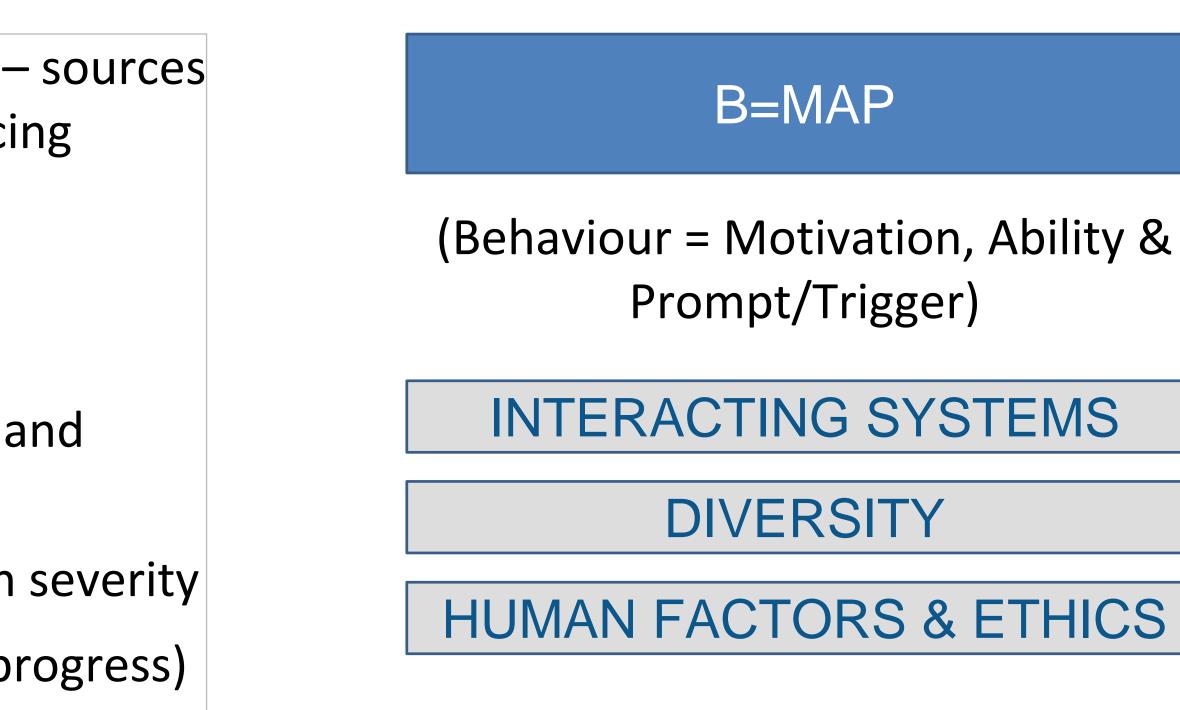

# **Fogg Behaviour Model**

Behaviour is the result of three specific elements coming together at one moment

## **B=MAP**

(Behaviour = Motivation, Ability & Prompt/Trigger)

**Trinity College Dublin** 

Coláiste na Tríonóide, Baile Átha Cliath The University of Dublin