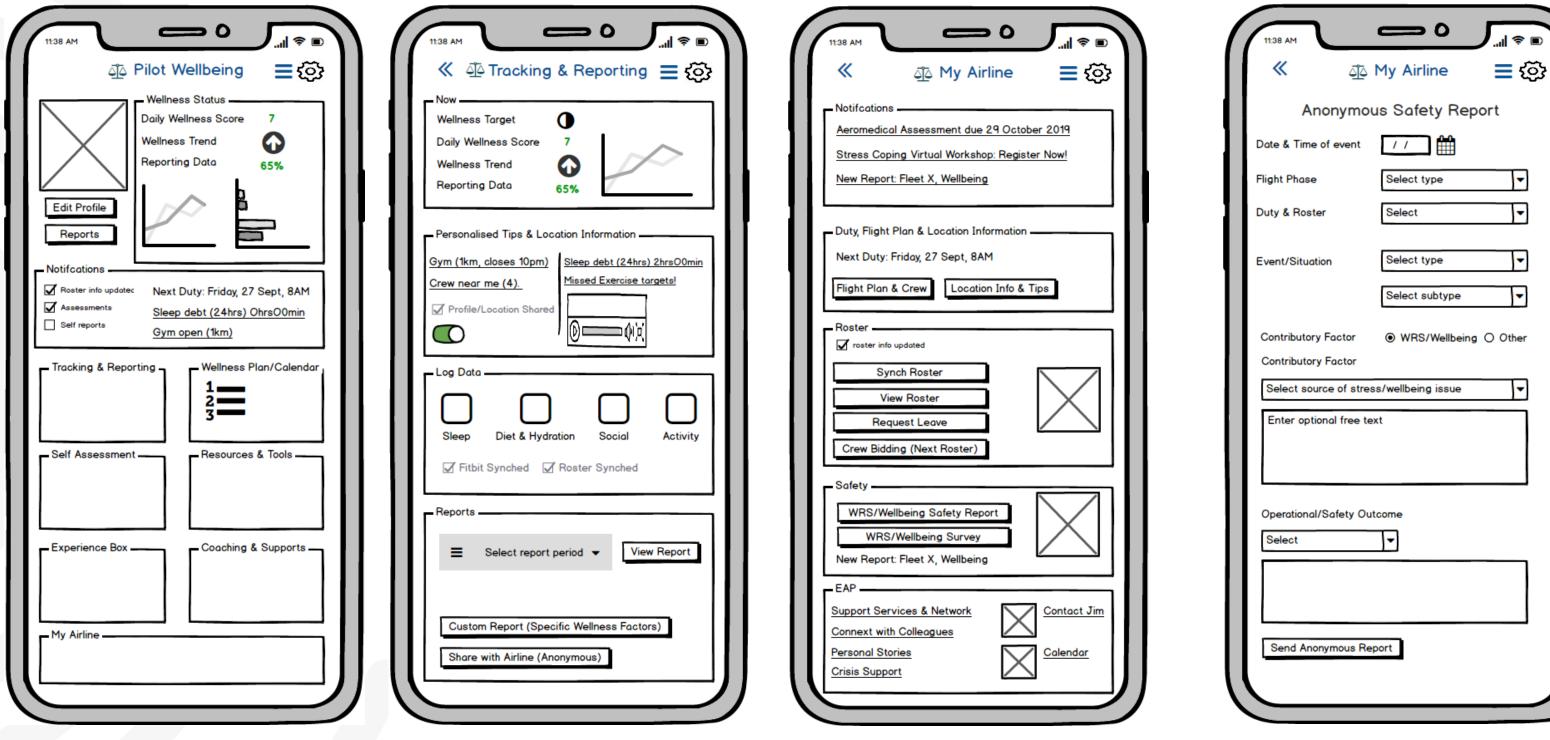

# **Tool 1: Pilot Self Management (Outside Work)**

General Information, **Resources &** Relaxation Exercises

Link to Airline Flight Planning/Rostering Systems, FRMS & SMS (Anonymous Data)

> Wellbeing Tracking & Reporting

Virtual Coaching & Access to Supports

Experience Box

## Examples, Tool 1