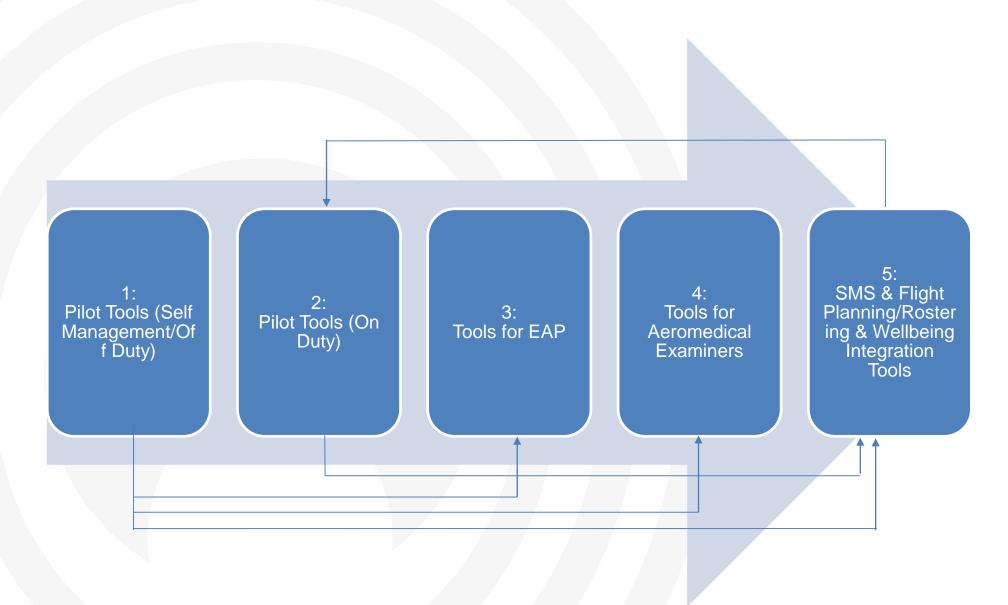

## **Tool Framework**

# Situating In Process (Existing Process)

| EXISTING PROCESS                                                                                                                                                                               |                                                                                                                                                                                                                                                                                                                                                                                                                                                                                                                                                                                                                                                                                                                                                                                                                                                                                                                                                                                                                                                                                                                                                                                                                                                                                                                                                                                                                                                                                                                                                                                                                                                                                                                                                                                                                                                                                                                                                                                                                                                                                                                                                                                                                                                                                                                                                                                                                                                                                                                                                                                                                                                                                                 |                                                             |                                          | EXISTING PROCESS                                                                                                                                                                |                                                                                                                                                                                                                                                                      |                                                   |
|------------------------------------------------------------------------------------------------------------------------------------------------------------------------------------------------|-------------------------------------------------------------------------------------------------------------------------------------------------------------------------------------------------------------------------------------------------------------------------------------------------------------------------------------------------------------------------------------------------------------------------------------------------------------------------------------------------------------------------------------------------------------------------------------------------------------------------------------------------------------------------------------------------------------------------------------------------------------------------------------------------------------------------------------------------------------------------------------------------------------------------------------------------------------------------------------------------------------------------------------------------------------------------------------------------------------------------------------------------------------------------------------------------------------------------------------------------------------------------------------------------------------------------------------------------------------------------------------------------------------------------------------------------------------------------------------------------------------------------------------------------------------------------------------------------------------------------------------------------------------------------------------------------------------------------------------------------------------------------------------------------------------------------------------------------------------------------------------------------------------------------------------------------------------------------------------------------------------------------------------------------------------------------------------------------------------------------------------------------------------------------------------------------------------------------------------------------------------------------------------------------------------------------------------------------------------------------------------------------------------------------------------------------------------------------------------------------------------------------------------------------------------------------------------------------------------------------------------------------------------------------------------------------|-------------------------------------------------------------|------------------------------------------|---------------------------------------------------------------------------------------------------------------------------------------------------------------------------------|----------------------------------------------------------------------------------------------------------------------------------------------------------------------------------------------------------------------------------------------------------------------|---------------------------------------------------|
|                                                                                                                                                                                                | 1: Flight Planning & Crew Pairing/Rostering                                                                                                                                                                                                                                                                                                                                                                                                                                                                                                                                                                                                                                                                                                                                                                                                                                                                                                                                                                                                                                                                                                                                                                                                                                                                                                                                                                                                                                                                                                                                                                                                                                                                                                                                                                                                                                                                                                                                                                                                                                                                                                                                                                                                                                                                                                                                                                                                                                                                                                                                                                                                                                                     |                                                             |                                          |                                                                                                                                                                                 | 1: Flight Planning & Crew Pairing/Rostering                                                                                                                                                                                                                          |                                                   |
| nercial Flight Planning<br>o 12 months before)                                                                                                                                                 | Flight Dispatch<br>((3 days to 1 hour before)                                                                                                                                                                                                                                                                                                                                                                                                                                                                                                                                                                                                                                                                                                                                                                                                                                                                                                                                                                                                                                                                                                                                                                                                                                                                                                                                                                                                                                                                                                                                                                                                                                                                                                                                                                                                                                                                                                                                                                                                                                                                                                                                                                                                                                                                                                                                                                                                                                                                                                                                                                                                                                                   | Flight Control<br>(Real-time)                               | Tool 1: Pilot<br>Off Duty (At<br>Home/In | Commercial Flight Planning<br>(6 to 12 months before)                                                                                                                           | Flight Dispatch<br>((3 days to 1 hour before)                                                                                                                                                                                                                        | Flight Control<br>(Real-time)                     |
| t Pairing & Rostering<br>L month before)                                                                                                                                                       | Publish & Finalise Flight Plan<br>Update Crew Mainifest & Crew Pairings                                                                                                                                                                                                                                                                                                                                                                                                                                                                                                                                                                                                                                                                                                                                                                                                                                                                                                                                                                                                                                                                                                                                                                                                                                                                                                                                                                                                                                                                                                                                                                                                                                                                                                                                                                                                                                                                                                                                                                                                                                                                                                                                                                                                                                                                                                                                                                                                                                                                                                                                                                                                                         | Manage real-time operations                                 | Hotel)                                   | Aircraft Pairing & Rostering<br>(1 month before)                                                                                                                                | Publish & Finalise Flight Plan<br>Update Crew Mainifest & Crew Pairings                                                                                                                                                                                              | Manage real-time operat                           |
| ion of Flight Plans<br>Bidding/Rosters                                                                                                                                                         | Manage crew, aircraft & flight plan changes                                                                                                                                                                                                                                                                                                                                                                                                                                                                                                                                                                                                                                                                                                                                                                                                                                                                                                                                                                                                                                                                                                                                                                                                                                                                                                                                                                                                                                                                                                                                                                                                                                                                                                                                                                                                                                                                                                                                                                                                                                                                                                                                                                                                                                                                                                                                                                                                                                                                                                                                                                                                                                                     |                                                             | Tool 2: Pilot                            | Finalisation of Flight Plans<br>Crew Bidding/Rosters                                                                                                                            | Manage crew, aircraft & flight plan changes                                                                                                                                                                                                                          |                                                   |
| of Crew Roster                                                                                                                                                                                 | Dispatch                                                                                                                                                                                                                                                                                                                                                                                                                                                                                                                                                                                                                                                                                                                                                                                                                                                                                                                                                                                                                                                                                                                                                                                                                                                                                                                                                                                                                                                                                                                                                                                                                                                                                                                                                                                                                                                                                                                                                                                                                                                                                                                                                                                                                                                                                                                                                                                                                                                                                                                                                                                                                                                                                        |                                                             | On Duty<br>(Live Flight<br>Operation)    | Publication of Crew Roster                                                                                                                                                      | Dispatch                                                                                                                                                                                                                                                             |                                                   |
| 2: Fligh                                                                                                                                                                                       | t Operations Process (Pilot In Work/Flight Oper                                                                                                                                                                                                                                                                                                                                                                                                                                                                                                                                                                                                                                                                                                                                                                                                                                                                                                                                                                                                                                                                                                                                                                                                                                                                                                                                                                                                                                                                                                                                                                                                                                                                                                                                                                                                                                                                                                                                                                                                                                                                                                                                                                                                                                                                                                                                                                                                                                                                                                                                                                                                                                                 | ration)                                                     |                                          | 2: Flight                                                                                                                                                                       | t Operations Process (Pilot In Work/Flight Opera                                                                                                                                                                                                                     | ation)                                            |
|                                                                                                                                                                                                |                                                                                                                                                                                                                                                                                                                                                                                                                                                                                                                                                                                                                                                                                                                                                                                                                                                                                                                                                                                                                                                                                                                                                                                                                                                                                                                                                                                                                                                                                                                                                                                                                                                                                                                                                                                                                                                                                                                                                                                                                                                                                                                                                                                                                                                                                                                                                                                                                                                                                                                                                                                                                                                                                                 |                                                             |                                          |                                                                                                                                                                                 |                                                                                                                                                                                                                                                                      |                                                   |
| Pre-flight<br>(Planning/Briefing, Aircraft<br>Tumaround & Dispatch)                                                                                                                            | Flight                                                                                                                                                                                                                                                                                                                                                                                                                                                                                                                                                                                                                                                                                                                                                                                                                                                                                                                                                                                                                                                                                                                                                                                                                                                                                                                                                                                                                                                                                                                                                                                                                                                                                                                                                                                                                                                                                                                                                                                                                                                                                                                                                                                                                                                                                                                                                                                                                                                                                                                                                                                                                                                                                          | Post Flight Crew<br>Finish                                  | Tool 3: EAP                              | Pre-flight<br>(Planning/Briefing, Aircraft<br>Tumaround & Dispatch)                                                                                                             | Flight                                                                                                                                                                                                                                                               | Post Fight                                        |
| ve (Planning/Briefing, Aircraft<br>Tumaround & Dispatch)                                                                                                                                       | Flight<br>Management & Quality Process (Safety Manage                                                                                                                                                                                                                                                                                                                                                                                                                                                                                                                                                                                                                                                                                                                                                                                                                                                                                                                                                                                                                                                                                                                                                                                                                                                                                                                                                                                                                                                                                                                                                                                                                                                                                                                                                                                                                                                                                                                                                                                                                                                                                                                                                                                                                                                                                                                                                                                                                                                                                                                                                                                                                                           |                                                             | Tool 3: EAP                              | Crew Arrive (Planning/Briefing, Aircraft<br>Tumaround & Dispatch)                                                                                                               | Flight<br>1anagement & Quality Process (Safety Managem                                                                                                                                                                                                               | Post Fight                                        |
| (Planning/Briefing, Aircraft<br>Tumaround & Dispatch)                                                                                                                                          |                                                                                                                                                                                                                                                                                                                                                                                                                                                                                                                                                                                                                                                                                                                                                                                                                                                                                                                                                                                                                                                                                                                                                                                                                                                                                                                                                                                                                                                                                                                                                                                                                                                                                                                                                                                                                                                                                                                                                                                                                                                                                                                                                                                                                                                                                                                                                                                                                                                                                                                                                                                                                                                                                                 | ement System)                                               | Tool 4:                                  | Crew Arrive (Planning/Briefing, Aircraft<br>Tumaround & Dispatch)                                                                                                               |                                                                                                                                                                                                                                                                      | nent System)                                      |
| (Planning/Briefing, Aircraft<br>Tumaround & Dispatch)<br>3: Safety/Risk M                                                                                                                      | Management & Quality Process (Safety Manage<br>Safety Pro<br>RMS) Integration of Reporting Info<br>& Analysis Training                                                                                                                                                                                                                                                                                                                                                                                                                                                                                                                                                                                                                                                                                                                                                                                                                                                                                                                                                                                                                                                                                                                                                                                                                                                                                                                                                                                                                                                                                                                                                                                                                                                                                                                                                                                                                                                                                                                                                                                                                                                                                                                                                                                                                                                                                                                                                                                                                                                                                                                                                                          | ement System) omotion (CRM) Education and tips              |                                          | Crew Arrive<br>(Planning/Briefing, Aircraft<br>Tumaround & Dispatch)<br>3: Safety/Risk M                                                                                        | 1anagement & Quality Process (Safety Managem                                                                                                                                                                                                                         | nent System)<br>notion<br>(RM) Education and tips |
| (Planning/Briefing, Aircraft<br>Tumaround & Dispatch)<br>3: Safety/Risk Management<br>Safety/Risk Management<br>Fatigue Risk Management System (1                                              | Management & Quality Process (Safety Manage<br>Safety Pro<br>Safety Pro | ement System) omotion (CRM) Education and tips              | Tool 4:<br>Aeromedical<br>Assessment     | Crew Arrive (Planning/Briefing, Aircraft<br>Tumaround & Dispatch)<br>3: Safety/Risk M<br>Safety/Risk Management<br>Fatigue Risk Management System (FR                           | Ian agement & Quality Process (Safety Managem<br>Safety Prom         Integration of Reporting Info         Training (Contraction of Reporting Info         Integration of Reporting Info         Integration of Reporting Info         Integration of Reporting Info | nent System) notion RM) Education and tips        |
| (Planning/Briefing, Aircraft<br>Turmaround & Dispatch)<br>3: Safety/Risk Management<br>Safety/Risk Management<br>Fatigue Risk Management System (I<br>Safety Reporting<br>Safety Investigation | Management & Quality Process (Safety Manage<br>Safety Pro<br>RMS) Integration of Reporting Info<br>& Analysis Training                                                                                                                                                                                                                                                                                                                                                                                                                                                                                                                                                                                                                                                                                                                                                                                                                                                                                                                                                                                                                                                                                                                                                                                                                                                                                                                                                                                                                                                                                                                                                                                                                                                                                                                                                                                                                                                                                                                                                                                                                                                                                                                                                                                                                                                                                                                                                                                                                                                                                                                                                                          | ement System)<br>omotion<br>(CRM) Education and tips<br>ure | Tool 4:<br>Aeromedical                   | Crew Arrive (Planning/Briefing, Aircraft<br>Tumaround & Dispatch)<br>3: Safety/Risk Management<br>Safety/Risk Management System (FR<br>Safety Reporting<br>Safety Investigation | Ian agement & Quality Process (Safety Managem<br>Safety Prom         Integration of Reporting Info         Training (Contraction of Reporting Info         Integration of Reporting Info         Integration of Reporting Info         Integration of Reporting Info | nent System)<br>notion<br>CRM) Education and tips |