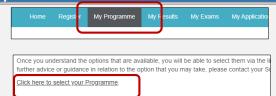

## **Accessing pathway selections**

Log into **my.tcd.ie** using your College username & password. Then Goto **My Programme** on the top menu bar.

In the My Programme Options section, click on the 'Click here to select your Programme' link to select your pathway.