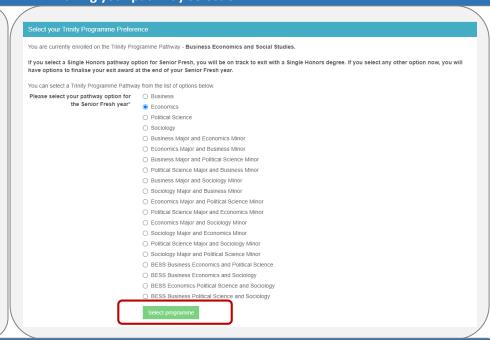

## Making your pathway selection

The next screen lists the different pathways available on your programme.

To select one of the pathways chose it and then click on the 'Select Programme' button

This is an important decision so take your time and seek academic advise if necessary.

Your school or course office can help with this.

Once you confirm you pathway selection you CANNOT change your mind.

### **Important Note on Single honors**

If you select a Single Honors pathway option for Senior Fresh year, you will be on track to exit with a Single Honors degree.

If you select any other option now, you will have options to finalise your exit award when progressing to your Junior Sophister year