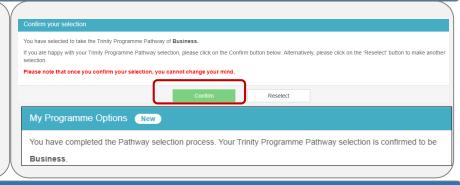

### **Confirming your pathway selection**

To confirm your selection click on the 'Confirm' button. If you are unsure of anything go back to the previous screen using the 'Reselect' button.

Once you confirm you pathway selection you CANNOT change your mind.

On the next screen the pathway you have selected will be noted. You will also get an intray message to your homepage confirming your selection.