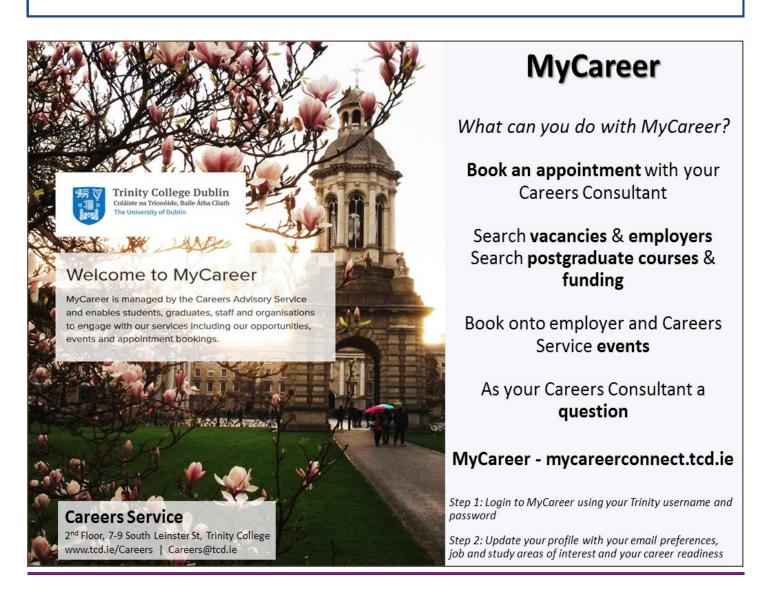

This fair is just one of many employer events organised throughout the academic year. Keep an eye out for other opportunities to meet with potential employers throughout the year by logging on to the MyCareer portal, which you can access through our website at <u>www.tcd.ie/careers</u>.

Finally, remember we are here to help with career decision making, job applications and interviews throughout the year. Simply go to our website to access lots of advice, or log on to MyCareer via our website to book a one-to-one appointment with the Careers Consultant for your School.